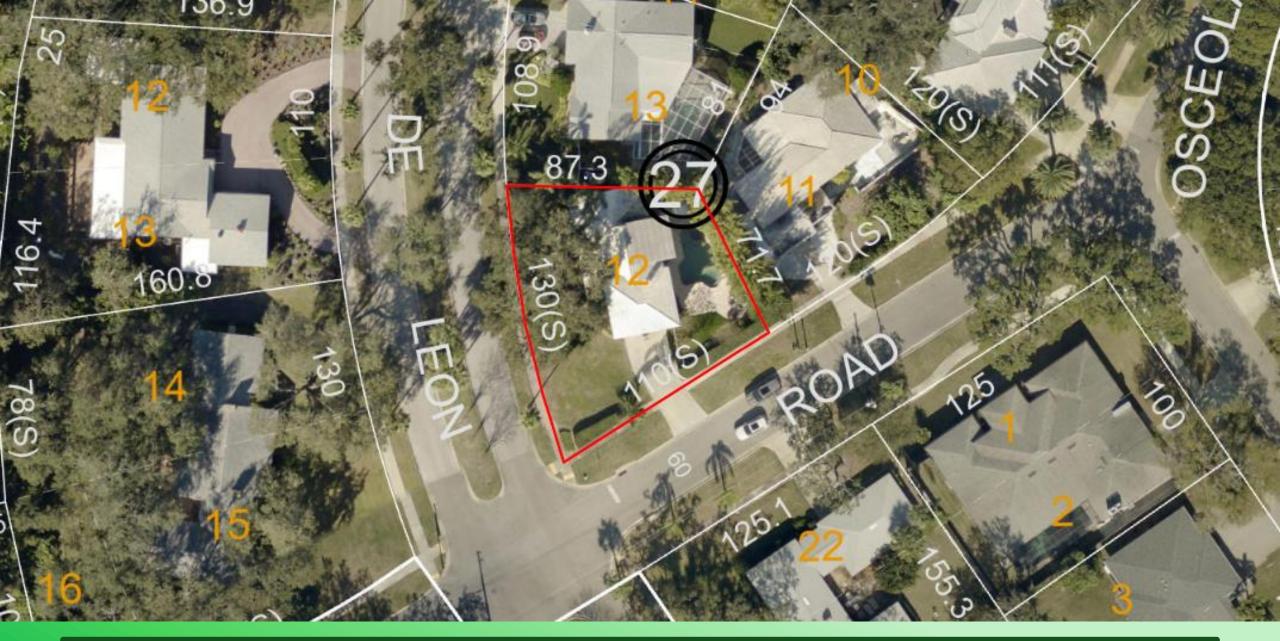

#### MCGOURTY RESIDENCE-303 PONCE DE LEON BLVD, BELLEAIR, FL 33756

## STATEMENT OF REQUEST

The request is for construction of an 18' x 21'8" addition to the home which would encroach into the western front setback by approximately 6'.

Due to the unique nature of the corner lot a front setback of 25' is required on two frontages. Thus, the existing home

#### VARIANCE REQUEST

303 PONCE DE LEON BLVD BELLEAIR, FL 33756

- Special Conditions to Property
  - Property is located on a corner lot; must comply with front setbacks on two sides
- Special Conditions not a result of applicant's actions
  - Applicant bought property constructed as-is with existing encroachment
- Unnecessary hardship from literal interpretation of Code
  - Due to unique nature of corner lot, improvement to home is very restricted because of multiple frontages
- Minimum variance
  - This is the optimal location for an addition to the home and is the minimum addition