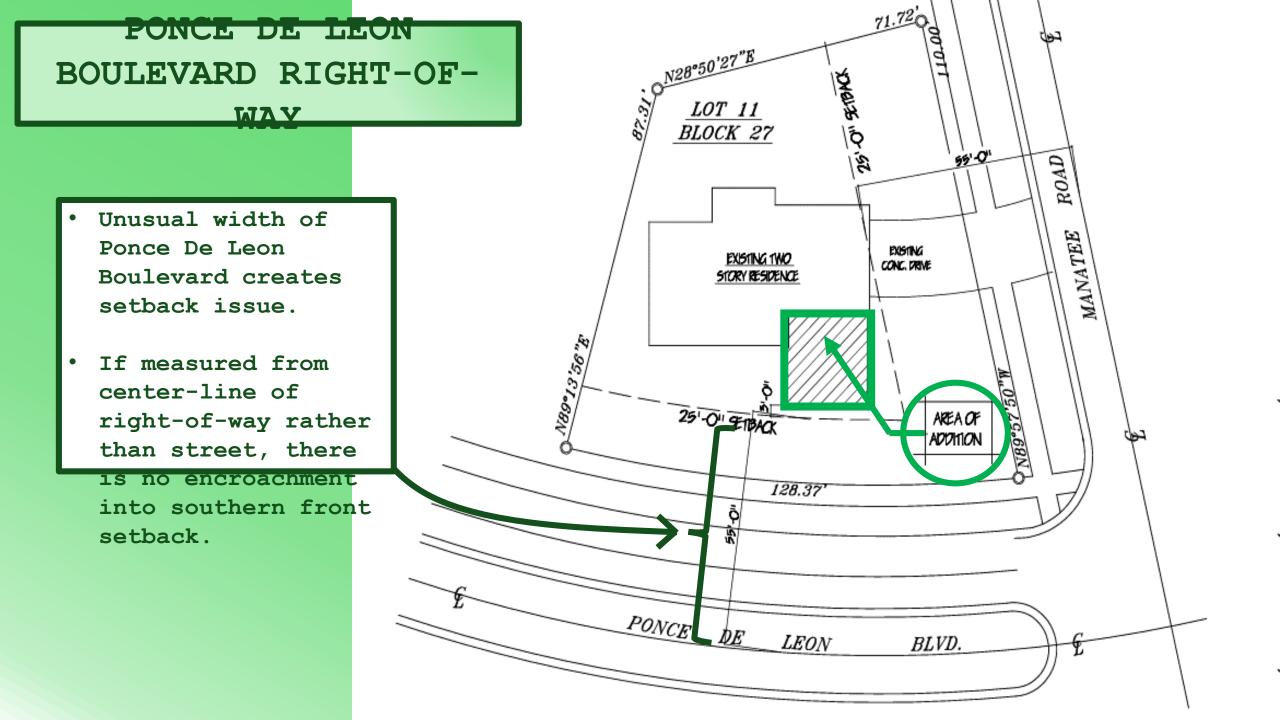

## STATEMENT OF REQUEST

The request is for construction of an 18' x 21'8" addition to the home which would encroach into the western front setback by approximately 6'.

Due to the unique nature of the corner lot a front setback of 25' is required on two frontages. Thus, the existing home

#### VARIANCE REQUEST

303 PONCE DE LEON BLVD BELLEAIR, FL 33756

- Special Conditions to Property
  - Property is located on a corner lot; must comply with front setbacks on two sides
- Special Conditions not a result of applicant's actions
  - Applicant bought property constructed as-is with existing encroachment
- Unnecessary hardship from literal interpretation of Code
  - Due to unique nature of corner lot, improvement to home is very restricted because of multiple frontages
- Minimum variance
  - This is the optimal location for an addition to the home and is the minimum addition

that would make functional use