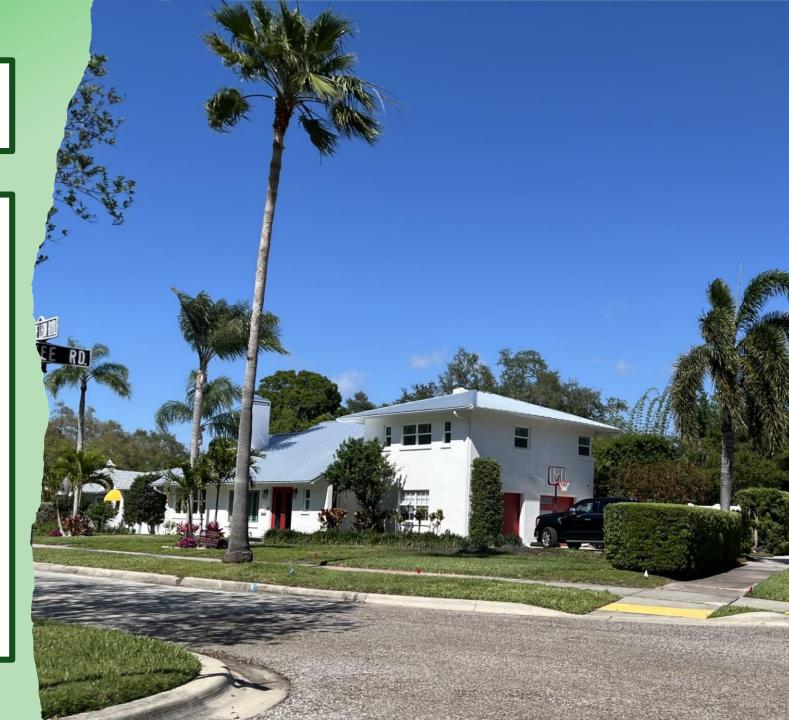

# VARIANCE APPLICATION

### BLVD

## BELLEAIR, FL 33756

GEORGE McGOURTY & MARIA BEGAZO-

FON



#### MCGOURTY RESIDENCE-303 PONCE DE LEON BLVD, BELLEAIR, FL 33756

## STATEMENT OF REQUEST

The request is for construction of an 18' x 21'8" addition to the home which would encroach into the western front setback by approximately 6'.

Due to the unique nature of the corner lot a front setback of 25' is required on two frontages. Thus, the existing home









#### VARIANCE REQUEST

303 PONCE DE LEON BLVD BELLEAIR, FL 33756

- Special Conditions to Property
  - Property is located on a corner lot; must comply with front setbacks on two sides
- Special Conditions not a result of applicant's actions
  - Applicant bought property constructed as-is with existing encroachment
- Unnecessary hardship from literal interpretation of Code
  - Due to unique nature of corner lot, improvement to home is very restricted because of multiple frontages
- Minimum variance
  - This is the optimal location for an addition to the home and is the minimum addition

that would make functional use