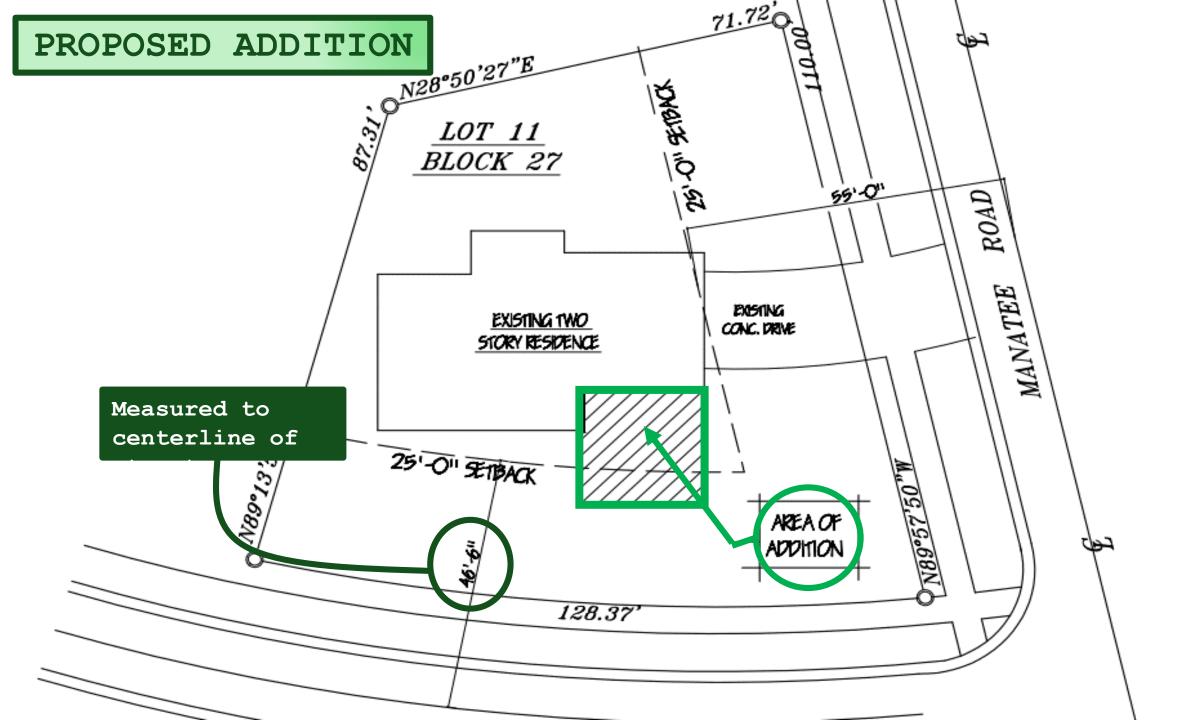

## STATEMENT OF REQUEST

The request is for construction of an 18' x 21'8" addition to the home which would encroach into the western front setback by approximately 6'.

Due to the unique nature of the corner lot a front setback of 25' is required on two frontages. Thus, the existing home

#### VARIANCE REQUEST

303 PONCE DE LEON BLVD BELLEAIR, FL 33756

- Special Conditions to Property
  - Property is located on a corner lot; must comply with front setbacks on two sides
- Special Conditions not a result of applicant's actions
  - Applicant bought property constructed as-is with existing encroachment
- Unnecessary hardship from literal interpretation of Code
  - Due to unique nature of corner lot, improvement to home is very restricted because of multiple frontages
- Minimum variance
  - This is the optimal location for an addition to the home and is the minimum addition

that would make functional use