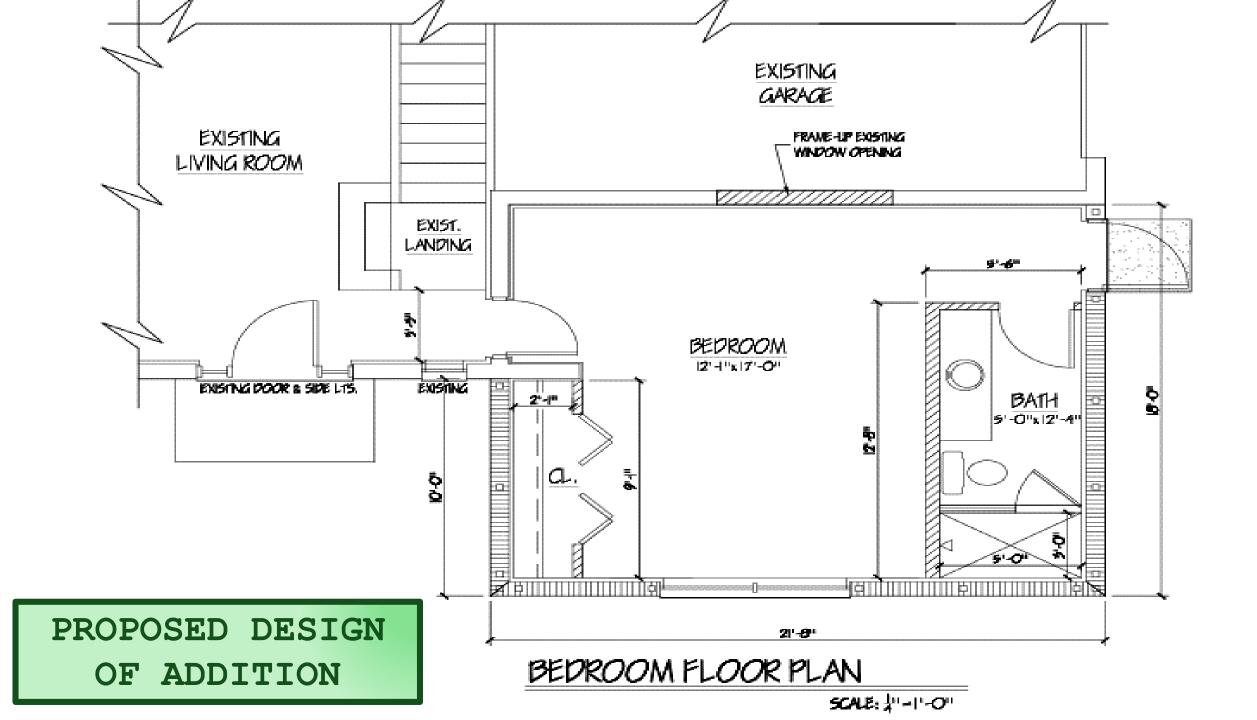

## STATEMENT OF REQUEST

The request is for construction of an 18' x 21'8" addition to the home which would encroach into the western front setback by approximately 6'.

Due to the unique nature of the corner lot a front setback of 25' is required on two frontages. Thus, the existing home

#### VARIANCE REQUEST

303 PONCE DE LEON BLVD BELLEAIR, FL 33756

- Special Conditions to Property
  - Property is located on a corner lot; must comply with front setbacks on two sides
- Special Conditions not a result of applicant's actions
  - Applicant bought property constructed as-is with existing encroachment
- Unnecessary hardship from literal interpretation of Code
  - Due to unique nature of corner lot, improvement to home is very restricted because of multiple frontages
- Minimum variance
  - This is the optimal location for an addition to the home and is the minimum addition