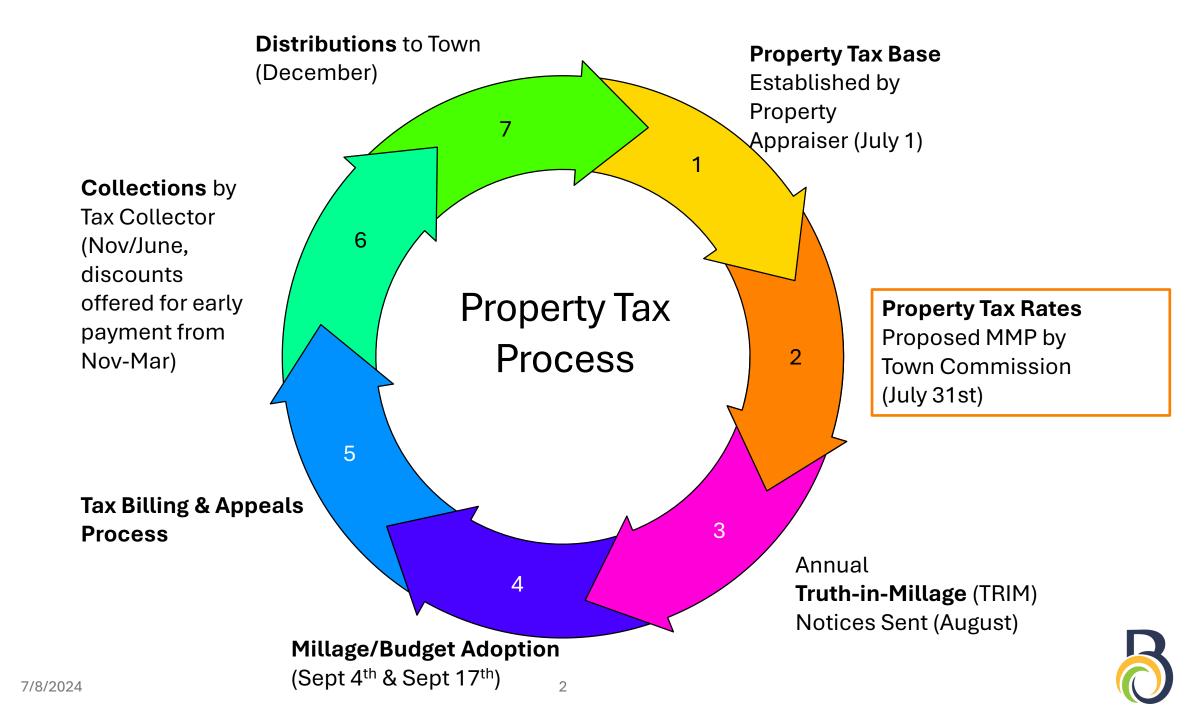

# Town of Belleair Maximum Millage Preliminary (MMP) Rate Levy

July 2024

## Property Appraiser's Office – TRIM Guide 2023

PLEASE NOTE: This document is intended to help you understand the information on your TRIM Notice. It does not constitute legal advice or a comprehensive review of property tax or exemption law. Please contact our office if you have any questions.

#### YOUR PROPERTY IDENTIFIERS

At the top of the form is the parcel number or tangible personal property account number identifying your property, as well as the site address, legal description, appraisal area, and tax district. The mailing address printed here is the address where your tax bill will be mailed. Address changes can be submitted online or in writing. Visit www.pcpao.gov, How Do I..., Change My Mailing Address.

#### 2 PROPERTY VALUES

The values are listed for last year and this year (highlighted in blue).

Because certain exemptions and assessment caps only apply to the millage rate for specific taxing authorities, there may be different taxable values for different authorities (see #8 and #10).

#### TAXING AUTHORITIES

These are the local government agencies with the power to levy taxes. Every taxing authority will hold a public hearing on its proposed budget for the coming year. The size of the budget determines the millage rate that will be applied to your property's taxable value, resulting in your annual tax amount.

### YOUR FINAL TAX RATE AND TAXES LAST YEAR (2022)

These are the millage rates and taxes for each taxing authority for 2022. The 2022 tax roll has been certified and closed, so this is informational only.

### YOUR TAX RATE AND TAXES THIS YEAR IF

This column shows what your 2023 tax rate and taxes would be if each taxing authority does not change the portion of its budget funded by property taxes. These amounts are based on last year's budget and the current year taxable value, and are for comparative purposes only.

### 6 YOUR TAX RATE AND TAXES THIS YEAR IF PROPOSED BUDGET CHANGE IS MADE

This is your 2023 proposed tax amount. This column includes the millage rate and resulting tax amount *already proposed* by your taxing authorities based on their new budgets.

#### 7 BUDGET HEARINGS

Budget hearing date, time and contact information for each taxing authority that levies taxes in your taxing district are provided on the reverse side of this notice. If you wish to discuss the amount or use of taxes, we encourage you to attend the hearings or call the taxing authority.

### 11 VAB FILING INFORMATION & DEADLINE This is the information & deadline for filing a petition to the Value Adjustment Board to

a petition to the Value Adjustment Board to appeal your property value or exemption status. More information is included on the back of this guide.

### 12 NON-AD VALOREM ASSESSMENTS (Listed on the reverse side of the TRIM notice)

Non-ad valorem assessments are based on a rate schedule set by each governing body. They are NOT based on the value of your property. Please direct all questions regarding these assessments to the levying authorities.