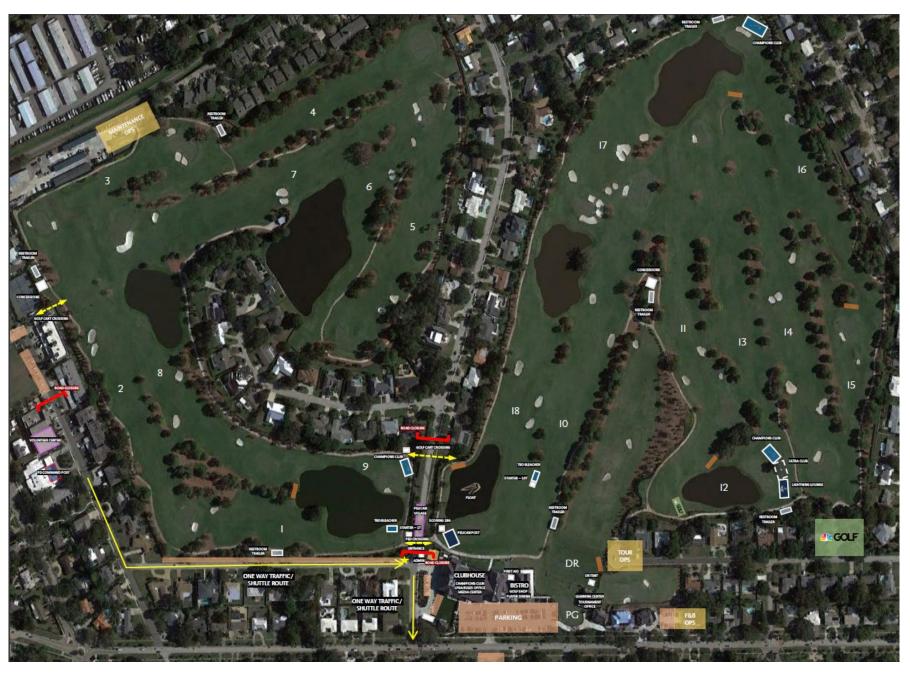

#### **OVERVIEW**

- Six (6) Electronic Leaderboards
- Three (3) Concessions Locations
- Five (5) Private Hospitality Venues
- Operations Compounds:
  - Maintenance
  - Golf View (South Cul-de-sac)
  - Villas Overflow Lot
- Road Control:
  - Rosery Rd (Partial Closure)
  - Indian Rocks Rd (Slow Traffic)
  - Golf View (One-Way)
  - Belleair Rec (Partial Closure)

#### IST TEE

- Grass shoulder to be used as valet
  overflow and / or golf cart parking
- Police vehicle staging on Golf View
- Shuttle drop off / pickup near corner of
  Rosery Rd and Golf View
- Deliveries
  - Before 6AM / After 6PM ?
  - Alternate location ?
- Admissions / Will Call
- Entrance Archway
- Pelican Village

#### 9<sup>th</sup> Green

- Champions Club
- Golf cart crossing location
- Spectator crossing location
- Starter / Scoring Tent
- Electronic leaderboard

#### 12th Green

- Electronic leaderboard
- Golf Channel TV Broadcast Booth
- Hospitality:
  - Champions Club
  - Lightning Lounge
  - Ultra Club
- Floating brand element

## 16<sup>th</sup> Green

- Champions Club
- TBD Electronic leaderboard
- Restroom Trailer
- Concessions location?
- Catering back of house

## 18<sup>th</sup> Green

- Pelican Post
- Champions Club (Clubhouse)
- Electronic Leaderboard
- Manual Leaderboard?
- Golf cart crossing location
- Scoring / Starter tent
- Floating brand element

#### Maintenance

- Signage trailer
- Power / HVAC back of house
- Leaderboard trailer
- Misc. storage

## **Golf View**

- LPGA Tour Physio Trailer
- LPGA Tour Club Repair

#### Villas Overflow

- TBD Catering / Concessions staging
- VVIP Parking?

#### Golf View / 15<sup>th</sup> Green

- Golf Channel Compound
- Need to secure with owner
- Landscaping trade?

#### **OVERVIEW**

- Rosery Rd (Partial Closure)
  - At Hibiscus and Golf View
  - Re-route traffic starting at Clearwater Largo Rd
- Indian Rocks Rd (Slow Traffic)
  - Messaging before entering
    Belleair I-2 weeks prior
  - PD to cone and slow traffic
- Golf View (One-Way)
  - Shuttle route via offsite parking
  - Shuttle route for golf cart
- Belleair Rec (Partial Closure)
  - Extra parking / Volunteer