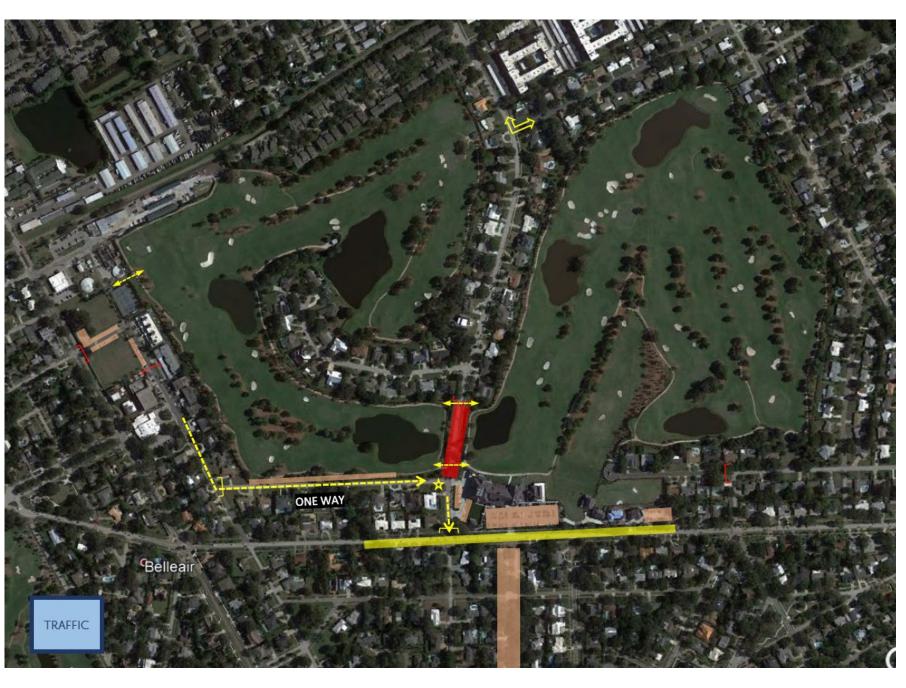

#### **OVERVIEW**

- Rosery Rd (Partial Closure)
  - At Hibiscus and Golf View
  - Re-route traffic starting at Clearwater Largo Rd
- Indian Rocks Rd (Slow Traffic)
  - Messaging before entering
    Belleair I-2 weeks prior
  - PD to cone and slow traffic
- Golf View (One-Way)
  - Shuttle route via offsite parking
  - Shuttle route for golf cart
- Belleair Rec (Partial Closure)
  - Extra parking / Volunteer