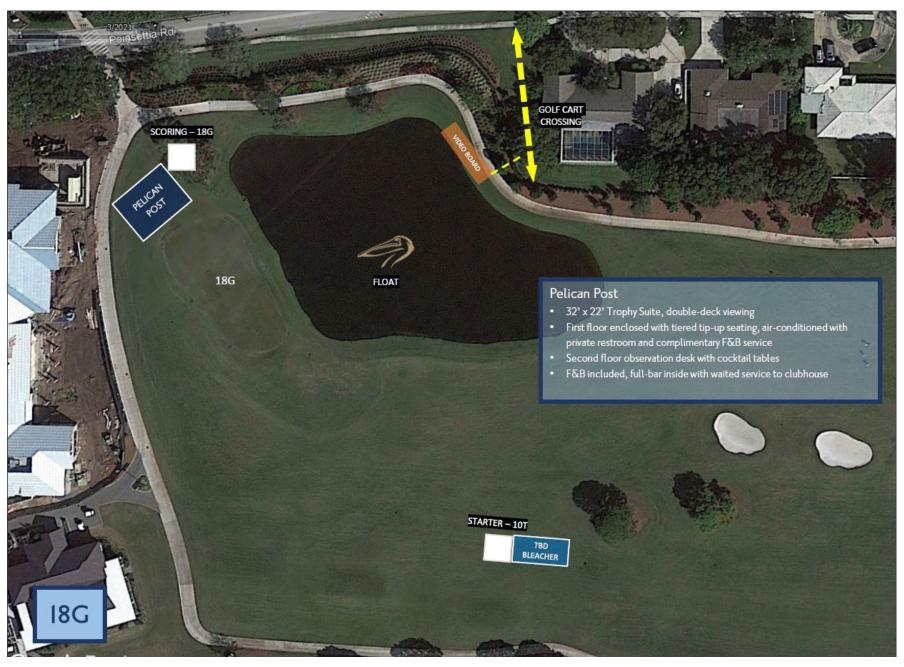

## 18<sup>th</sup> Green

- Pelican Post
- Champions Club (Clubhouse)
- Electronic Leaderboard
- Manual Leaderboard?
- Golf cart crossing location
- Scoring / Starter tent
- Floating brand element