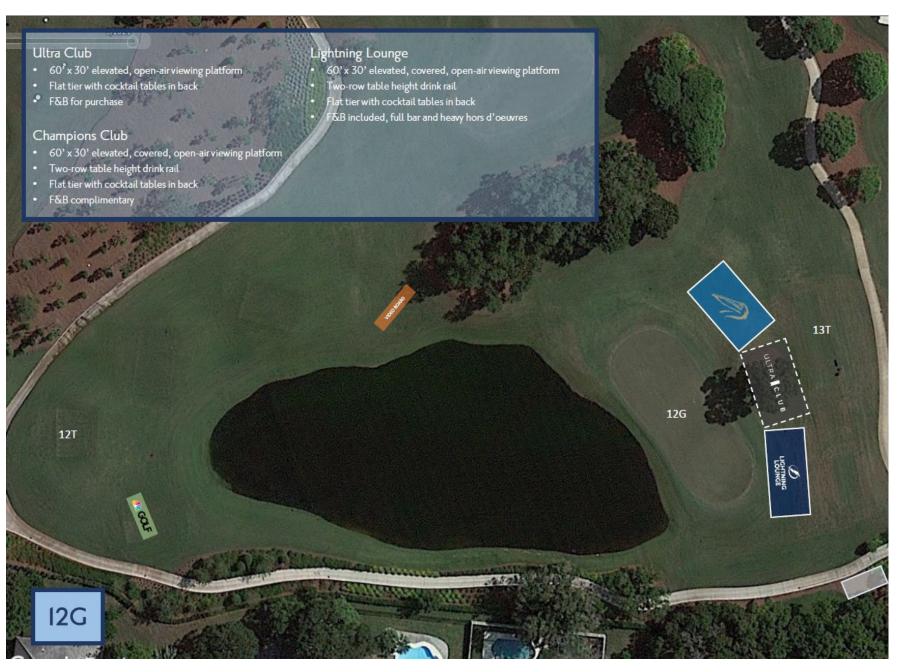

#### 12th Green

- Electronic leaderboard
- Golf Channel TV Broadcast Booth
- Hospitality:
  - Champions Club
  - Lightning Lounge
  - Ultra Club
- Floating brand element