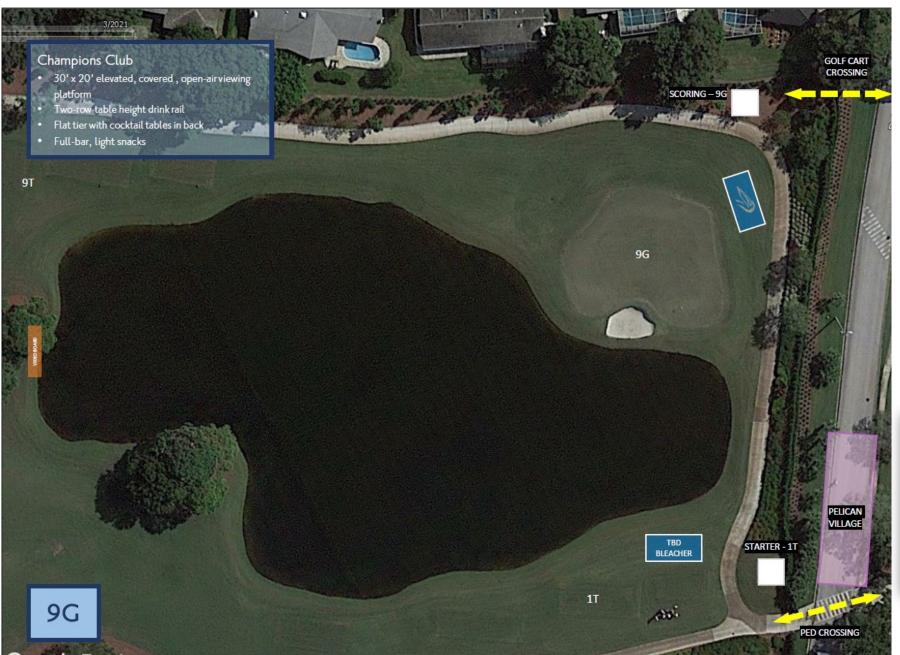

#### 9<sup>th</sup> Green

- Champions Club
- Golf cart crossing location
- Spectator crossing location
- Starter / Scoring Tent
- Electronic leaderboard