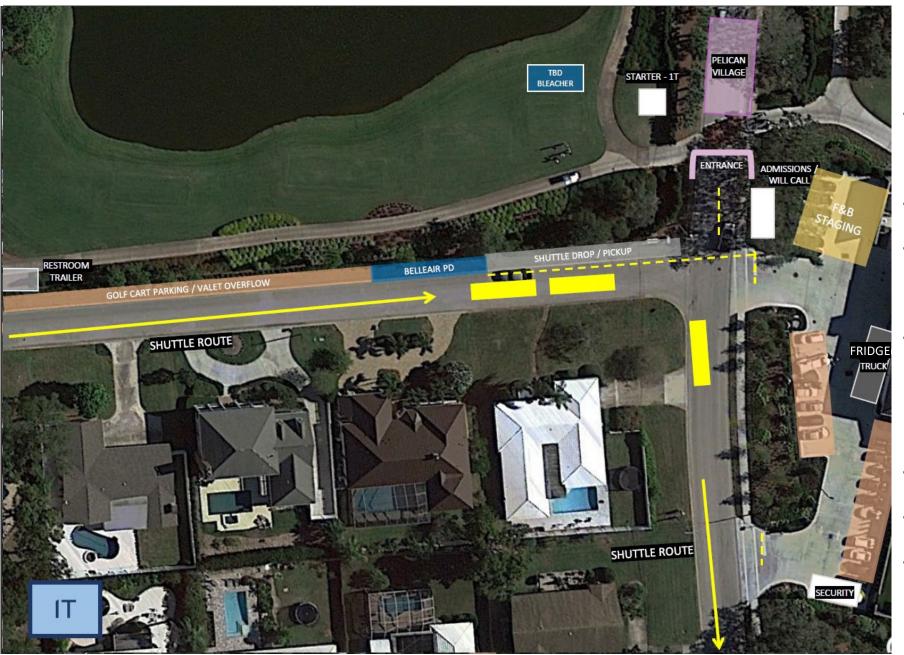

#### IST TEE

- Grass shoulder to be used as valet
  overflow and / or golf cart parking
- Police vehicle staging on Golf View
- Shuttle drop off / pickup near corner of
  Rosery Rd and Golf View
- Deliveries
  - Before 6AM / After 6PM ?
  - Alternate location ?
- Admissions / Will Call
- Entrance Archway
- Pelican Village