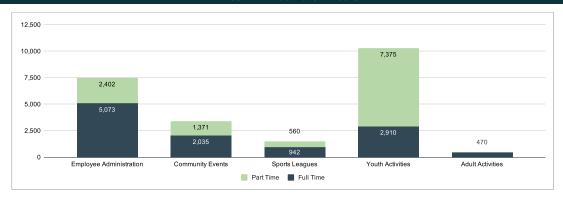

200      | \$478,300    |
| Operating        | \$61,150                        | \$131,850                | \$23,200            | \$102,700             | \$8,000               | \$326,900      | \$300,110    |
| Capital          | \$24,950                        | \$0                      | \$0                 | \$0                   | \$0                   | \$24,950       | \$20,300     |
| Expense Subtotal | \$297,000                       | \$215,750                | \$54,150            | \$265,400             | \$20,750              | \$853,050      | \$798,710    |
| Program Total    | (228,400)                       | (62,450)                 | (16,900)            | 13,700                | (5,250)               | (299,300)      | (293,110)    |

#### PERSONNEL ALLOCATIONS BY HOURS



|                                    |                                 |                          | REVENUES            |                       |                       |                |              |
|------------------------------------|---------------------------------|--------------------------|---------------------|-----------------------|-----------------------|----------------|--------------|
|                                    |                                 |                          |                     |                       |                       |                |              |
|                                    | 910: Employee<br>Administration | 920: Community<br>Events | 930: Sports Leagues | 940: Youth Activities | 950: Adult Activities | 19-20 Proposed | 18-19