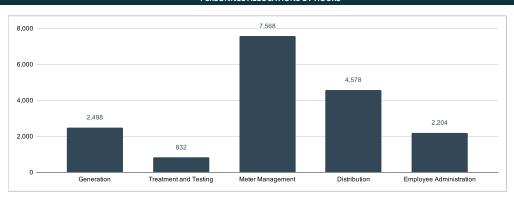

| Capital          | \$0             | \$70,000                      | \$0                      | \$0               | \$142,000                       | \$212,000      | \$1,261,975         |
| Fees             | \$0             | \$0                           | \$0                      | \$0               | \$396,750                       | \$396,750      | \$478,500           |
| Expense Subtotal | \$106,800       | \$154,450                     | \$331,000                | \$182,750         | \$795,600                       | \$1,570,600    | \$2,690,575         |
| Program Total    | (106,800)       | 821,200                       | (326,000)                | 406,200           | (794,600)                       | 0              | 0                   |

## PERSONNEL ALLOCATIONS BY HOURS



## REVENUES

|                                 | 610: Generation | 620: Treatment and<br>Testing | 630: Meter<br>Management | 640: Distribution | 650: Employee<br>Administration | 19-20 Proposed | 18-19 Budget |
|---------------------------------|-----------------|-------------------------------|--------------------------|-------------------|---------------------------------|----------------|--------------|
| Water Utility Revenue           |                 | \$975,650                     |                          | \$588,350         |                                 | \$1,564,000    | \$1,564,000  |
| Water Tap Fees                  |                 |                               | \$5,000                  | \$600             |                                 | \$5,600        | \$5,