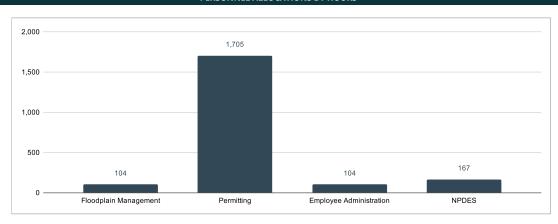

50,000    |
| Personnel        | \$58,200        | \$5,650    | \$3,550                       | \$5,750                         | \$73,150       | \$65,400     |
| Operating        | \$133,100       | \$50       | \$1,100                       | \$3,900                         | \$138,150      | \$84,310     |
| Capital          | \$0             | \$0        | \$0                           | \$0                             | \$0            | \$0          |
| Expense Subtotal | \$191,300       | \$5,700    | \$4,650                       | \$9,650                         | \$211,300      | \$149,710    |
| Program Total    | 98,700          | (5,700)    | (4,650)                       | (9,650)                         | 78,700         | 200,290      |

#### PERSONNEL ALLOCATIONS BY HOURS



| REVENUES                       |                 |            |                               |                                 |                |              |  |  |  |
|--------------------------------|-----------------|------------|-------------------------------|---------------------------------|----------------|--------------|--|--|--|
|                                |                 |            |                               |                                 |                |              |  |  |  |
|                                | 310: Permitting | 320: NPDES | 330: Floodplain<br>Management | 340: Employee<br>Administration | 19-20 Proposed | 18-19 Budget |  |  |  |
| 341802 Building Permit Revenue | \$290,000       | \$0        | \$0                           | \$0