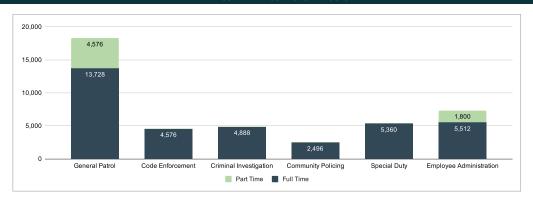

0            | \$9,300                  | \$9,600                        | \$4,150                    | \$38,000                        | \$97,550       | \$90,450     |
| Capital          | \$0                 | \$0                      | \$0                            | \$0                        | \$85,750                        | \$85,750       | \$32,950     |
| Expense Subtotal | \$748,400           | \$212,300                | \$230,300                      | \$314,600                  | \$367,700                       | \$1,873,300    | \$1,720,350  |
| Program Total    | (744,350)           | (211,700)                | (229,700)                      | (127,400)                  | (366,700)                       | (1,679,850)    | (1,601,240)  |

## PERSONNEL ALLOCATIONS BY HOURS



| REVENUES                   |                     |                          |                                |                            |                                 |                |              |
|----------------------------|---------------------|--------------------------|--------------------------------|----------------------------|---------------------------------|----------------|--------------|
|                            | 510: General Patrol | 520: Code<br>Enforcement | 530: Criminal<br>Investigation | 540: Community<br>Policing | 550: Employee<br>Administration | 19-20 Proposed | 18-19 Budget |
| 342103 Special Duty Police |                     |                          |                                | \$187,200                  |