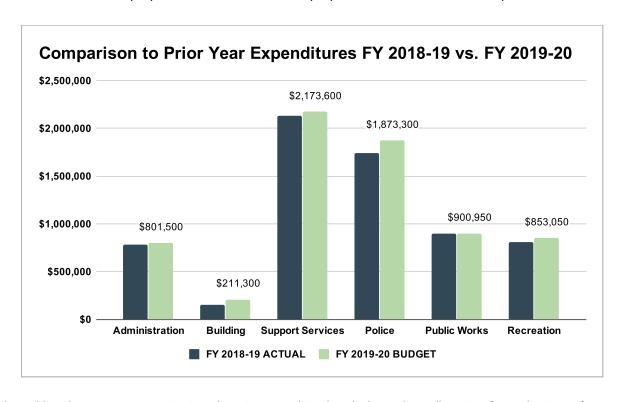

10%                   | \$61,590   | 41.14%         |
| Support Services | \$2,132,800          | 32.70%                  | \$2,173,600          | 31.90%                  | \$40,800   | 1.91%          |
| Police           | \$1,745,050          | 26.76%                  | \$1,873,300          | 27.49%                  | \$128,250  | 7.35%          |
| Public Works     | \$902,200            | 13.83%                  | \$900,950            | 13.22%                  | -\$1,250   | -0.14%         |
| Recreation       | \$809,750            | 12.42%                  | \$853,050            | 12.52%                  | \$43,300   | 5.35%          |
| TOTAL            | \$6,521,611          | 100.00%                 | \$6,813,700          | 100.00%                 | \$292,089  | 4.48%          |



While the Building department is experiencing a large increase, this is largely due to the reallocation of some line items from Support Services, which totals to of \$50,000. The only department experiencing a decrease is the Public Works department, though this is only due to the decrease in capital purchases from the prior year.

#### **REVENUES**

| Revenue Type             | FY 2018-19<br>BUDGET | Percentage of<br>Budget | FY 2019-20<br>PROPOSED | Percentage of<br>Budget | Percentage<br>Change |
|--------------------------|----------------------|-------------------------|------------------------|-------------------------|----------------------|
| Ad Valorem               | 3,739,000            | 52.66%                  | 4,112,650              | 60.36%                  | 9.99%