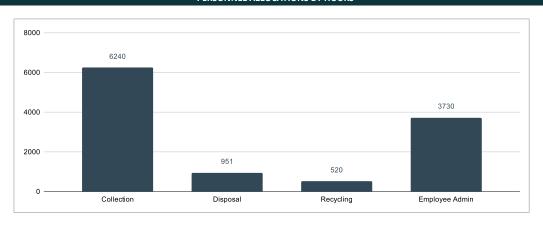

| \$116,750                       | \$320,100      | \$316,600    |
| Operating        | \$141,850     | \$118,750      | \$42,150        | \$12,900                        | \$315,650      | \$259,250    |
| Capital          | \$0           | \$0            | \$142,200       | \$0                             | \$142,200      | \$113,200    |
| Fees             | \$0           | \$0            | \$0             | \$209,600                       | \$209,600      | \$209,600    |
| Expense Subtotal | \$166,750     | \$137,700      | \$343,850       | \$339,250                       | \$987,550      | \$898,650    |
| Program Total    | 92,050        | (134,400)      | 275,400         | (233,050)                       | 0              | (3,300)      |

#### PERSONNEL ALLOCATIONS BY HOURS



| REVENUES                           |               |                |                 |                                 |                |              |
|------------------------------------|---------------|----------------|-----------------|---------------------------------|----------------|--------------|
|                                    | 710: Disposal | 720: Recycling | 730: Collection | 740: Employee<br>Administration | 19-20 Proposed | 18-19 Budget |
| 337300 Recycling Grant             |               | \$3,300        |                 | Administration                  | \$3,300        | \$3,300      |
| 343400 Sanitation                  | \$258,800     |                | \$618,750       |                                 | \$877,550      | \$825,000    |
| 343401 Permit -