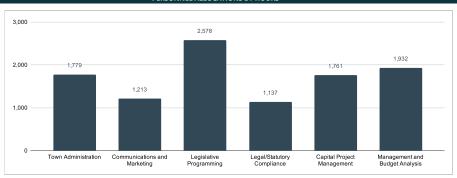

0         |
|            | FEMA Grant                 |                      | 475,000   | 0         |
|            |                            | Other Reimbursements | 579,000   | 0         |
| Grand Tota | I                          |                      | 7,100,611 | 6,813,700 |

# ADMINISTRATION DEPARTMENT

#### PROGRAM NET INCOME Program \$0 \$0 \$25,000 \$0 \$25,000 \$25,000 \$49,450 \$91,900 \$85,250 \$174,650 \$68,750 \$97,450 \$567,450 \$502,700 Personnel Operating \$8,400 \$103,350 \$44,700 \$22,650 \$40,750 \$14,200 \$234,050 \$279,401 \$0 **\$195,250** \$0 **\$197,300** \$0 **\$782,101** Capital \$0 \$0 \$0 \$0 \$0 \$57,850 \$129,950 \$109,500 \$111,650 \$801,500 Expense Subtotal (57,850) (195,250) (129,950) (172,300) (109,500) (111,650) (776,500) (757,101) Program Total





|                             |                                   |               | REVENUES                    | 5                                |                                        |                                        |                |              |
|-----------------------------|-----------------------------------|---------------|-----------------------------|----------------------------------|----------------------------------------|----------------------------------------|----------------|--------------|
|                             | 242.6                             | 000 5 110 110 | 020 T                       | 040-1                            | 050-111                                | 050 11                                 |                |              |
|