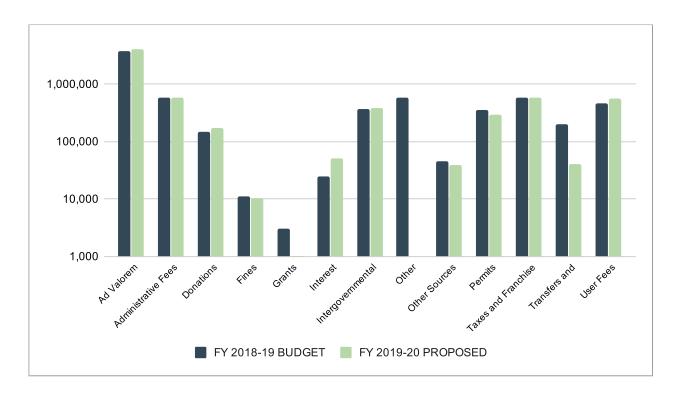

| -13.19%              |
| Permits                  | 350,150              | 4.93%                   | 291,200                | 4.27%                   | -16.84%              |
| Taxes and Franchise Fees | 587,200              | 8.27%                   | 576,000                | 8.45%                   | -1.91%               |
| Transfers and Reserves   | 199,201              | 2.81%                   | 40,000                 | 0.59%                   | -79.92%              |
| User Fees                | 467,010              | 6.58%                   | 569,050                | 8.35%                   | 21.85%               |
| TOTAL                    | \$7,100,611          | 100.00%                 | \$6,813,700            | 100.00%                 | -4.04%               |



While the total revenue may appear to be decreasing, this is only due to the non-recurring Florida Emergency Management Association (FEMA) grants, found under "Other Reimbursements". However, if this item was removed, the overall revenue would experience an increase. Building Permits is experiencing a decrease of \$60,000 related to the completion of the Pelican Golf Course and Belleview projects.

As with previous fiscal years, the Ad Valorem category of revenue continues to fund a large majority of the budget (60.36%). This is followed by "Taxes and Franchise Fees" (8.45%) and "Administrative Fees" (8.42%).

#### **General Fund Revenues**

| Account | Description                         | 2018-19<br>Budgeted | 2019-20<br>Proposed |
|---------|-------------------------------------|-----