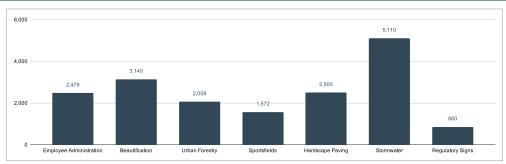

| \$296,150      | \$287,500           |  |  |  |  |  |
| Capital          | \$61,350                        | \$0                 | \$0                 | \$0               | \$0                      | \$0             | \$0                   | \$61,350       | \$52,850            |  |  |  |  |  |
| Expense Subtotal | \$258,800                       | \$165,900           | \$101,950           | \$95,150          | \$84,100                 | \$166,550       | \$28,500              | \$900,950      | \$859,700           |  |  |  |  |  |
| Program Total    | (258,800)                       | (165,900)           | (101,950)           | (95,150)          | (84,100)                 | (166,550)       | (28,500)              | (900,950)      | (859,700)           |  |  |  |  |  |





|                                       | expenditures                    |                     |                     |                   |                          |                 |                       |                |              |
|---------------------------------------|---------------------------------|---------------------|---------------------|-------------------|--------------------------|-----------------|-----------------------|----------------|--------------|
| PERSONNEL                             | 810: Employee<br>Administration | 820: Beautification | 830: Urban Forestry | 840: Sportsfields | 850: Hardscape<br>Paving | 860: Stormwater | 870: Regulatory Signs | 19-20 Proposed | 18-19 Budget |
| 51200 SALARIES                        | \$71,500.00                     |