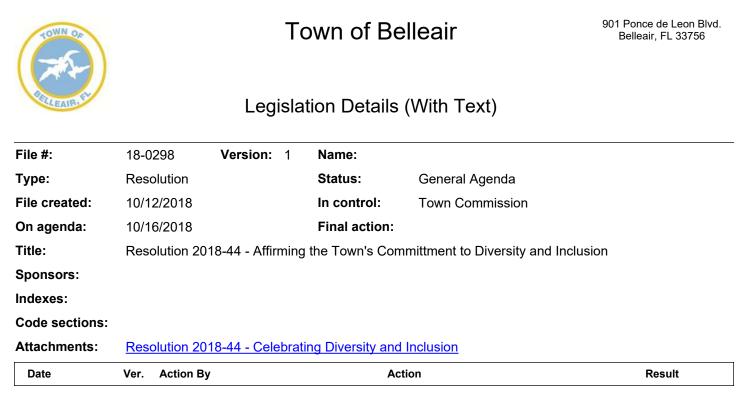

| <u>18-0298</u>      | Resolution 2018-44 - Affirming the Town's Committment to Diversity and Inclusion |
|---------------------|----------------------------------------------------------------------------------|
| <u>Attachments:</u> | Resolution 2018-44 - Celebrating Diversity and Inclusion                         |
|                     | Draft Letter of Opinion from the Commission                                      |

#### Subject:

Resolution 2018-44 - Affirming the Town's Commitment to Diversity and Inclusion

#### Summary:

On Friday, September 28, a noose and orange were found placed in an oak tree adjacent to dumpsters at the Belleair Country Club's maintenance facility. The Commission has put together a letter of opinion and this accompanying resolution to affirm the Town of Belleair's commitment to diversity and inclusion. **Previous Commission Action:** N/A