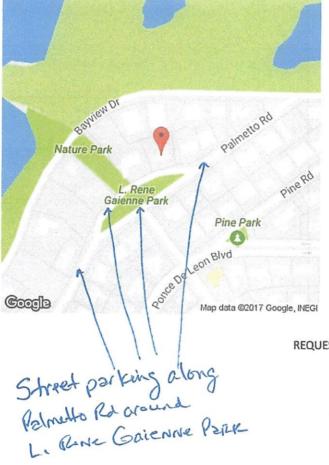

correct and that all necessary attachments have been included. The applicant also agrees to the relevant fee schedule set forth by the Town, and assumes all responsibility for any and all damages to public property that may result from the requested event. A violation of any of the permit's parameters, any other sections of the Town's Code, or other relevant laws may result in code enforcement or other legal action.

THE COMPLETION OF THIS FORM DOES NOT CONSTITUTE APPROVAL FOR A SPECIAL RELIEF PERMIT.

member Applicant signature

9/28/2018

Date

**END OF APPLICATION** 





#### 6250 NORTH MILITARY TRAIL, SUITE 102, WEST PALM BEACH, FL 33407 - (800) 226-4807 WWW.TARGETSURVEYING.NET

#### LAND SURVEY PREPARED FOR RICHARD FEINBERG AND YVETTE FEINBERG 544 PALMETTO ROAD, BELLEAIR, FL 33756





**REQUESTED BY:** 

NONE

, РН.

1180 PONCE DE LEON BLVD. STE 601B CLEARWATER, FL 33756 (813) 404-2901 MAVREALTY.COM

**RICHARD B. FEINBERG, ESQ.** MEMBER

September 28, 2018

Re: MavRealty Annual Holiday Party

Dear Neighbor:

Greetings! On October 27, 2018 from 5:00 p.m. to 11:00 p.m., our company, MavRealty, LLC, will host a party at our house located at 544 Palmetto Rd., Belleair, Florida 33756. We expect between 50 and 75 people and will be serving light food and cocktails. We will also have a live band and perhaps a jumpy house for the kids. We would be very honored if you would join us and you are welcome to bring your friends.

Recent regulations enacted by the Town of Belleair require that we get a statement of approval from our neighbors. In this regard, we ask that you simpl