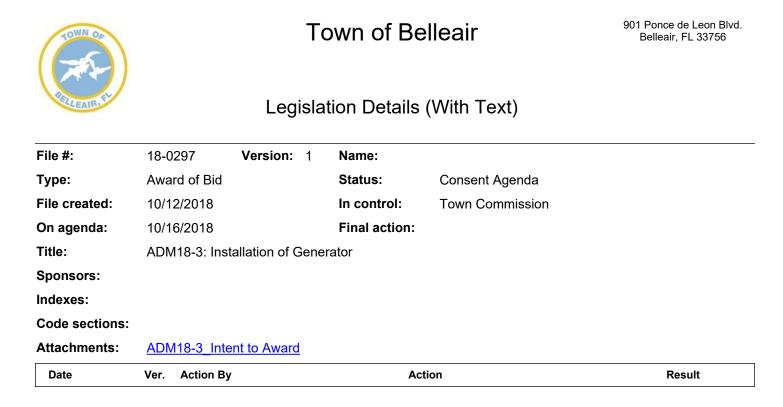

#### Subject:

Award of Bid - ADM18-3: Installation of Generator

#### Summary:

The Town of Belleair has received two bids for installation of generator and is recommending a contract be awarded to Zabatt Engine Services, Inc.

#### **Previous Commission Action:** N/A

**Background/Problem Discussion**: The Town received a grant from FEMA for a generator, which totaled \$131,250. The Town first solicited bids in September and received two responses. The lowest bid was by Zabatt Engine Services, Inc at \$156,938.02.