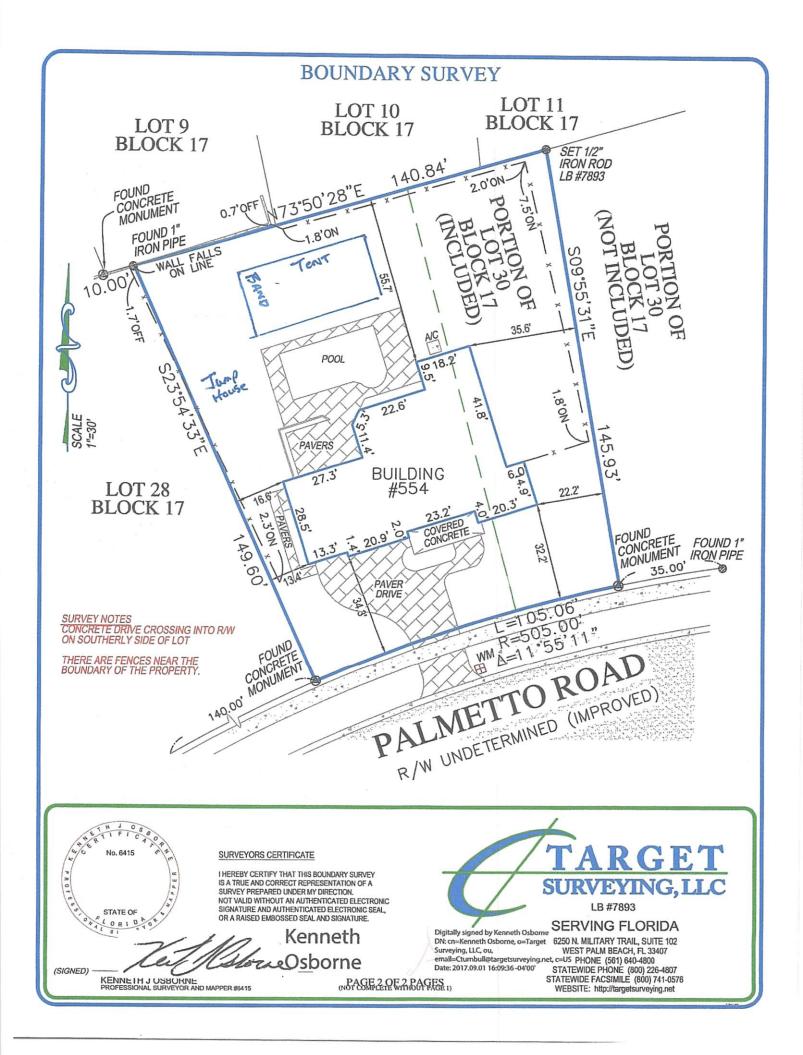

or other cleanup not covered by regular pickup, provide an explanation of waste removal.

#### **AUTHORIZATION**

By signing below, the applicant certifies that all information provided on this application is complete and correct and that all necessary attachments have been included. The applicant also agrees to the relevant fee schedule set forth by the Town, and assumes all responsibility for any and all damages to public property that may result from the requested event. A violation of any of the permit's parameters, any other sections of the Town's Code, or other relevant laws may result in code enforcement or other legal action.

THE COMPLETION OF THIS FORM DOES NOT CONSTITUTE APPROVAL FOR A SPECIAL RELIEF PERMIT.

member Applicant signature

9/28/2018

Date

**END OF APPLICATION** 





#### 6250 NORTH MILITARY TRAIL, SUITE 102, WEST PALM BEACH, FL 33407 - (800) 226-4807 WWW.TARGETSURVEYING.NET

#### LAND SURVEY PREPARED FOR RICHARD FEINBERG AND YVETTE FEINBERG 544 PALMETTO ROAD, BELLEAIR, FL 33756





**REQUESTED BY:** 

NONE

, РН.

1180 PONCE DE LEON BLVD. STE 601B CLEARWATER, FL 33756 (813) 404-2901 MAVREALTY.COM

**RICHARD B. FEINBERG, ESQ.** MEMBER

September 28, 2018

Re: MavRealty Annual Holiday Party

Dear Neighbor:

Greetings! On October 27, 2018 from 5:00 p.m. to 11:00 p.m., our company, MavRealty, LLC, will host a party at our house located at 544 Palmetto Rd., Belleair, Florida 33756. We expect between 50 and 75 people and will be serving light food and cocktails. We will also have a live band and perhaps a jumpy house for the kids. We would be very hono