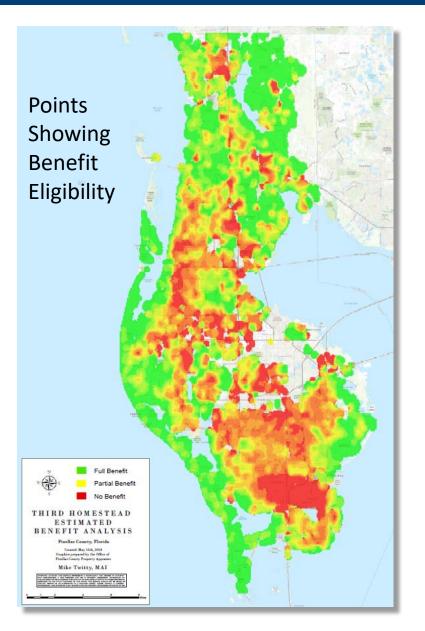

### **Countywide Tax Impact of 3<sup>rd</sup> HX**

### **Total of \$38 Million**

Source: Estimate based on 2017 Final Assessment Roll & 2017 Millage Rates

### Impact of 3<sup>rd</sup> \$25k Homestead

Source: Estimate based on 2017 Final Assessment Roll & 2017 Millage Rates