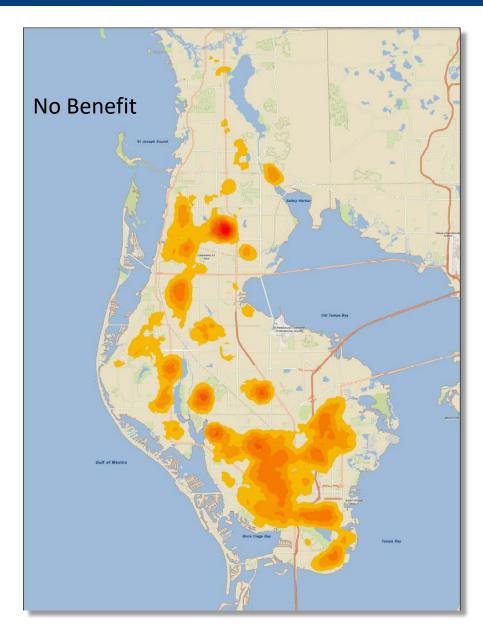

### **Countywide Tax Impact of 3<sup>rd</sup> HX**

### **Total of \$38 Million**

Source: Estimate based on 2017 Final Assessment Roll & 2017 Millage Rates

### Impact of 3<sup>rd</sup> \$25k Homestead

Source: Estimate based on 2017 Final Assessment Roll & 2017 Millage Rates