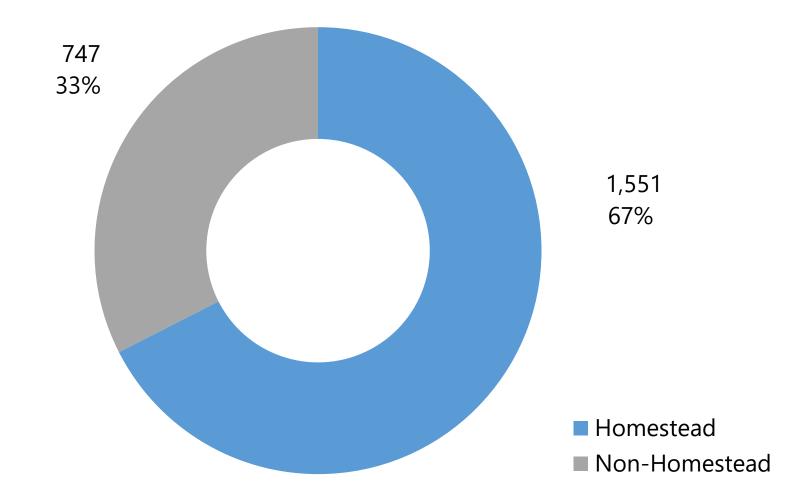

t Worth?

### Homestead Exemption is the primary personal exemption in Florida

| Approximate Savings                         |  |  |  |  |
|---------------------------------------------|--|--|--|--|
| \$500 - \$800, depending on taxing district |  |  |  |  |
| \$200-\$400, assuming no millage increase   |  |  |  |  |
| Save-Our-Homes Cap                          |  |  |  |  |
|                                             |  |  |  |  |

- Limits annual increase of Assessed Value to 3% or CPI, whichever is less (2.1% for 2018)
- This is effectively an additional exemption that often exceeds the existing 1<sup>st</sup> & 2<sup>nd</sup> HX

## **Residential Households**

### **Homestead vs Non-Homestead Residential**



## **Belleair Households**

**Homestead vs Non-Homestead Residential** 



# **Homestead Exemption Eligibility**



# **Belleair Homestead Exemption Eligibility**



# 3<sup>rd</sup> HX Eligibility by Voter





### **3<sup>rd</sup> Homestead Exemption Eligibility**



### **Countywide Tax Impact of 3<sup>rd</sup> HX**

### **Total of \$38 Million**



Source: Estimate based on 2017 Final Assessment Roll & 2017 Millage Rates

### Impact of 3<sup>rd</sup> \$25k Homestead



Source: Estimate based on 2017 Final Assessment Roll & 2017 Millage Rates

### Value Trends (2005 – 2018)



### Impact of 3<sup>rd</sup> \$25k Homestead

2018 Municipal Taxable Value Change & Hypothetical 3HX Impact



### Impact of 3<sup>rd</sup> \$25k Homestead

2018 Fire District Taxable Value Change & Hypothetical 3HX Impact



Source: June 26, 2018 Value Estimates & Exemption Processing