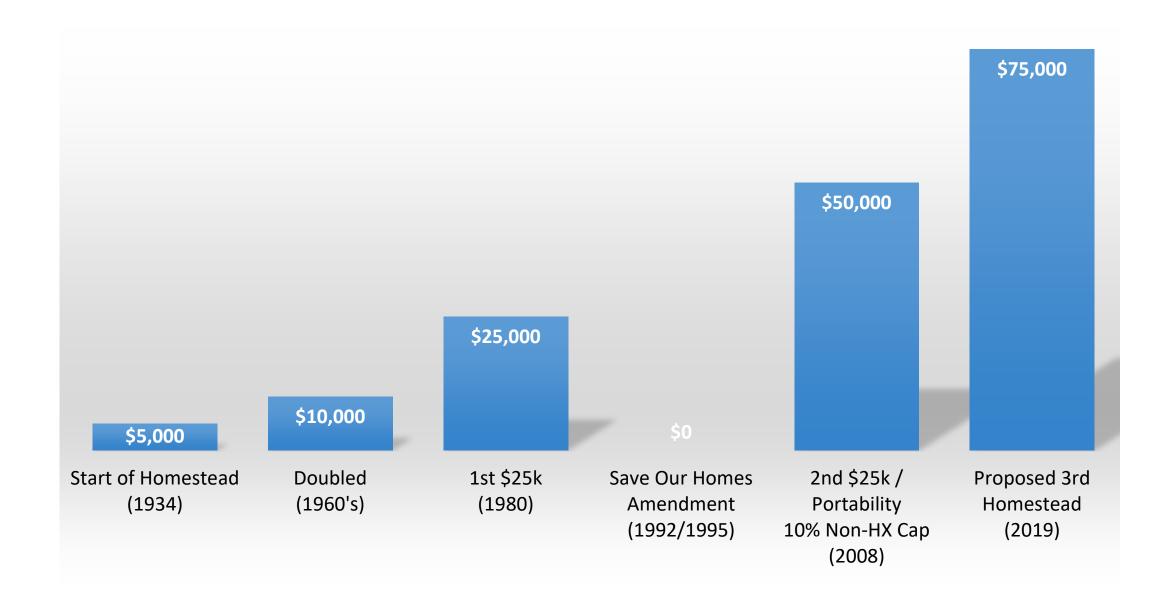

## **History of Homestead Exemption**

## **Homestead Banding by Assessed Value**

Assessed Value is typically less than Just Value as it is constrained by the Save-Our-Homes Cap

\* Applies to All Millages Except Schools

# Homestead Exemption What is it Worth?

### Homestead Exemption is the primary personal exemption in Florida

| Approximate Savings                         |  |  |  |  |
|---------------------------------------------|--|--|--|--|
| \$500 - \$800, depending on taxing district |  |  |  |  |
| \$200-\$400, assuming no millage increase   |  |  |  |  |
| Save-Our-Homes Cap                          |  |  |  |  |
|                                             |  |  |  |  |

- Limits annual increase of Assessed Value to 3% or CPI, whichever is less (2.1% for 2018)
- This is effectively an additional exemption that often exceeds the existing 1<sup>st</sup> & 2<sup>nd</sup> HX