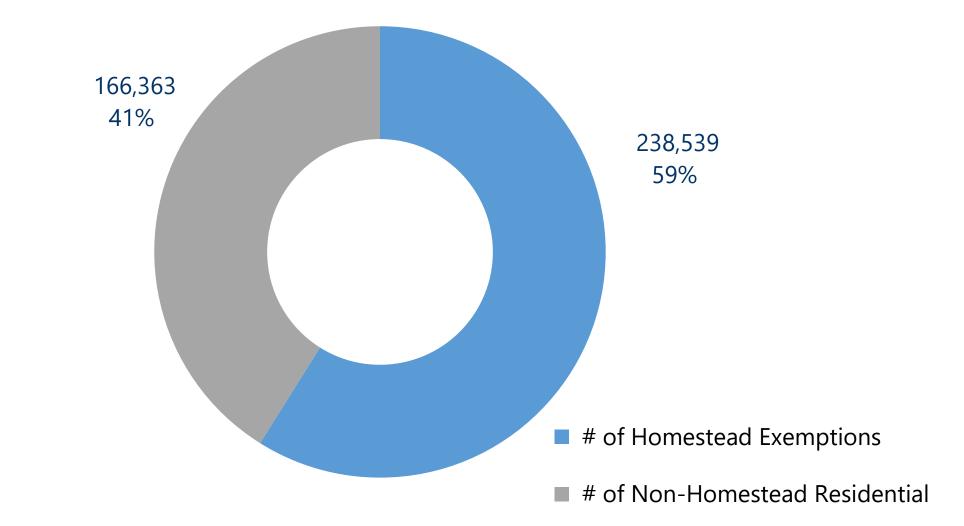

| 2010       | 2.7%              | 2.7%  |

# Homestead Exemption What is it Worth?

### Homestead Exemption is the primary personal exemption in Florida

| Approximate Savings                         |  |  |  |  |
|---------------------------------------------|--|--|--|--|
| \$500 - \$800, depending on taxing district |  |  |  |  |
| \$200-\$400, assuming no millage increase   |  |  |  |  |
| Save-Our-Homes Cap                          |  |  |  |  |
|                                             |  |  |  |  |

- Limits annual increase of Assessed Value to 3% or CPI, whichever is less (2.1% for 2018)
- This is effectively an additional exemption that often exceeds the existing 1<sup>st</sup> & 2<sup>nd</sup> HX

## **Residential Households**

### **Homestead vs Non-Homestead Residential**



## **Belleair Households**

**Homestead vs Non-Homestead Residential** 



# **Homestead Exemption Eligibility**



# **Belleair Homestead Exemption Eligibility**



# 3<sup>rd</sup> HX Eligibility by Voter





### **3<sup>rd</sup> Homestead Exemption Eligibility**



### **Countywide Tax Impact of 3<sup>rd</sup> HX**

### **Total of \$38 Million**



Source: Estimate based on 2017 Final Assessment Roll & 2017 Millage Rates

### Impact of 3<sup>rd</sup> \$25k Homestead



Source: Estimate based on 2017 Final Assessment Roll & 2017 Millage Rates

### Value Trends (2005 – 2018)



### Impact of 3<sup>rd</sup> \$25k Homestead

2018 Municipal Taxable Value Change & Hypothetical 3HX Impact



### Impact of 3<sup>rd</sup> \$25k Homestead

2018 Fire District Taxable Value Change & Hypothetical