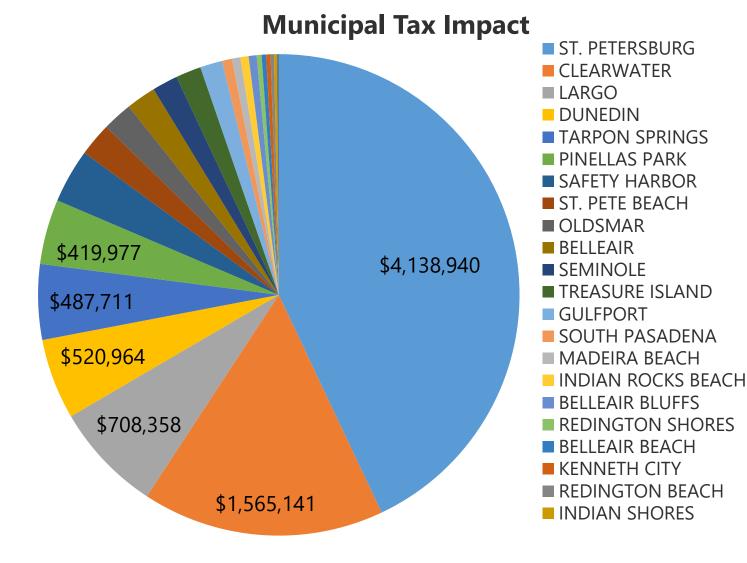

### Impact of 3<sup>rd</sup> \$25k Homestead

2018 Municipal Taxable Value Change & Hypothetical 3HX Impact