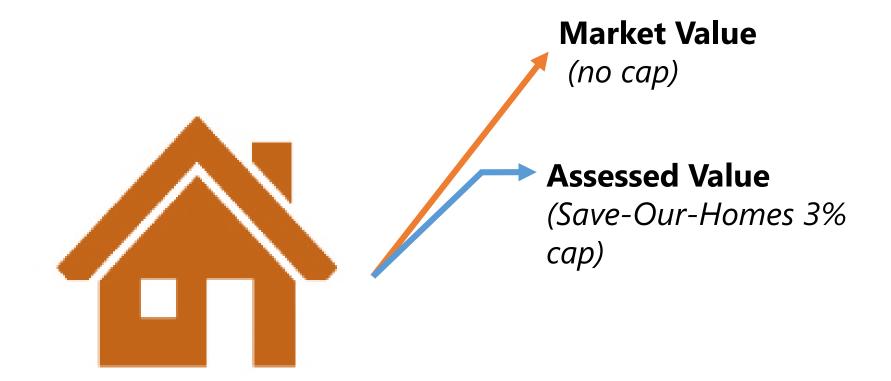

## Assessed Value ≠ Market Value

## **Assessment Caps**

- Save-Our-Homes Cap for Homestead Property = 3% / Year or CPI, whichever is lower
- Non-Homestead Cap = 10% / Year
- All caps reset on Jan. 1 of tax year subsequent to a transfer of the property