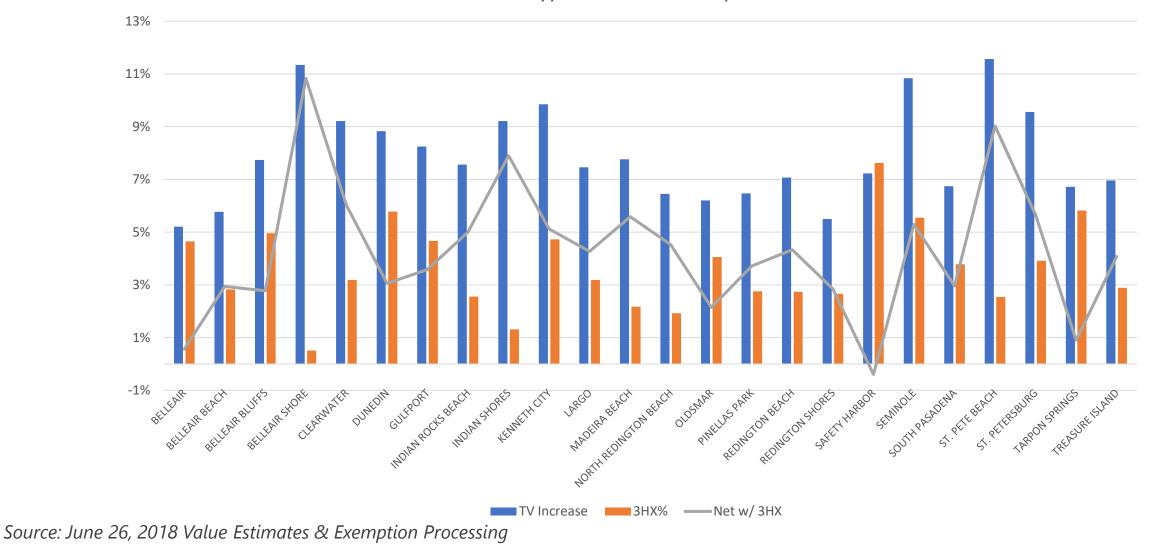

### Impact of 3<sup>rd</sup> \$25k Homestead

2018 Municipal Taxable Value Change & Hypothetical 3HX Impact