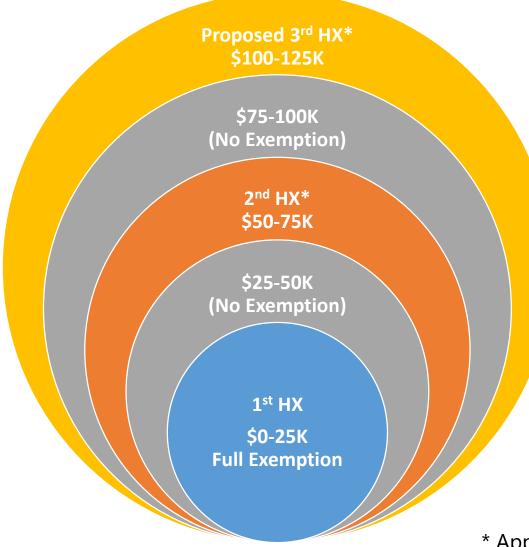

## **Homestead Banding by Assessed Value**

Assessed Value is typically less than Just Value as it is constrained by the Save-Our-Homes Cap

\* Applies to All Millages Except Schools

- Limits annual increase of Assessed Value to 3% or CPI, whichever is less (2.1% for 2018)
- This is effectively an additional exemption that often exceeds the existing 1<sup>st</sup> & 2<sup>nd</sup> HX

### **3<sup>rd</sup> Homestead Exemption Eligibility**