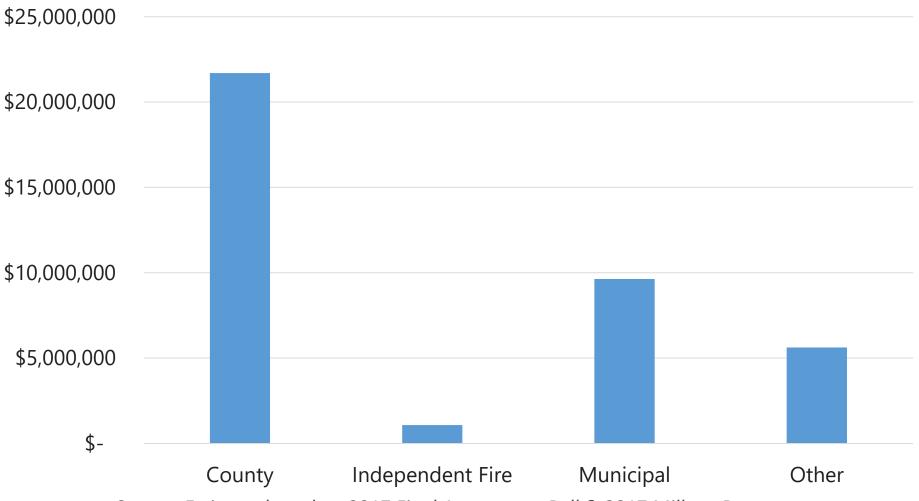

### **Countywide Tax Impact of 3<sup>rd</sup> HX**

### **Total of \$38 Million**

Source: Estimate based on 2017 Final Assessment Roll & 2017 Millage Rates

### Impact of 3<sup>rd</sup> \$25k Homestead

Source: Estimate based on 2017 Final Assessment Roll & 2017 Millage Rates