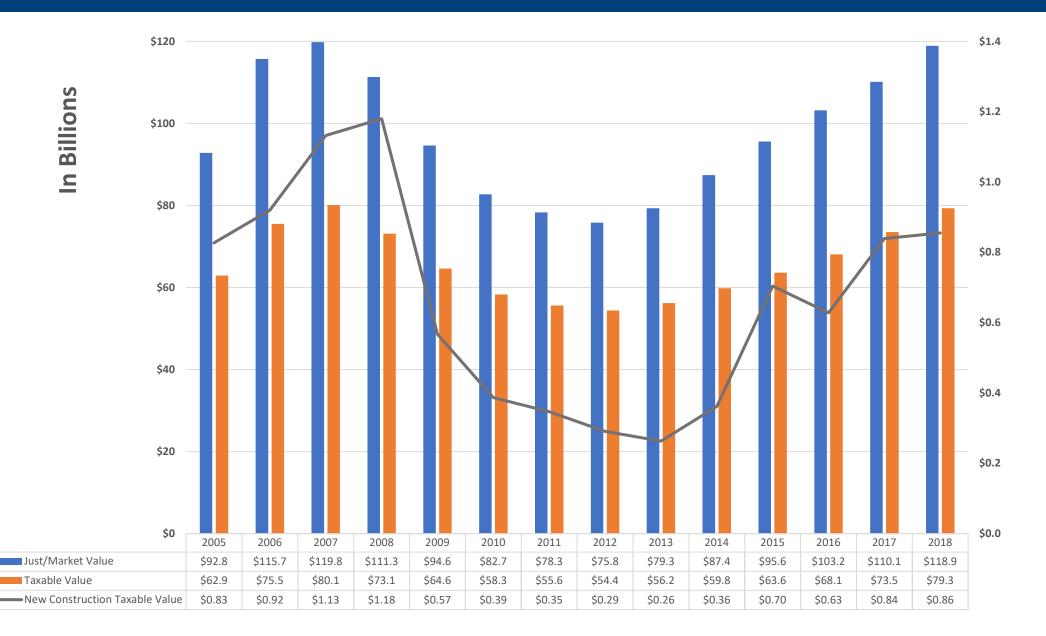

ess (2.1% for 2018)
- This is effectively an additional exemption that often exceeds the existing 1<sup>st</sup> & 2<sup>nd</sup> HX

## **Residential Households**

### **Homestead vs Non-Homestead Residential**



## **Belleair Households**

**Homestead vs Non-Homestead Residential** 



# **Homestead Exemption Eligibility**



# **Belleair Homestead Exemption Eligibility**



# 3<sup>rd</sup> HX Eligibility by Voter





### **3<sup>rd</sup> Homestead Exemption Eligibility**



### **Countywide Tax Impact of 3<sup>rd</sup> HX**

### **Total of \$38 Million**



Source: Estimate based on 2017 Final Assessment Roll & 2017 Millage Rates

### Impact of 3<sup>rd</sup> \$25k Homestead



Source: Estimate based on 2017 Final Assessment Roll & 2017 Millage Rates

### Value Trends (2005 – 2018)



### Impact of 3<sup>rd</sup> \$25k Homestead

2018 Municipal Taxable Value Change & Hypothetical 3HX Impact



### Impact of 3<sup>rd</sup> \$25k Homestead

2018 Fire District Taxable Value Change & Hypothetical 3HX Impact



Source: June 26, 2018 Value Estimates & Exemption Processing

## Will You Benefit? 3<sup>rd</sup> Homestead Exemption Estimator

### WHY?

- Most don't understand Exemption Banding by Assessed Value.
- Many will think that if they have homestead they will automatically benefit from the full exemption of \$75,000.
- Important to educate our citizens before they go to the polls in November by providing an easy way for them to see the impact, if any, on their property.
- Statewide tool developed by Property Appraisers with adoption from 60 County Property Appraisers to