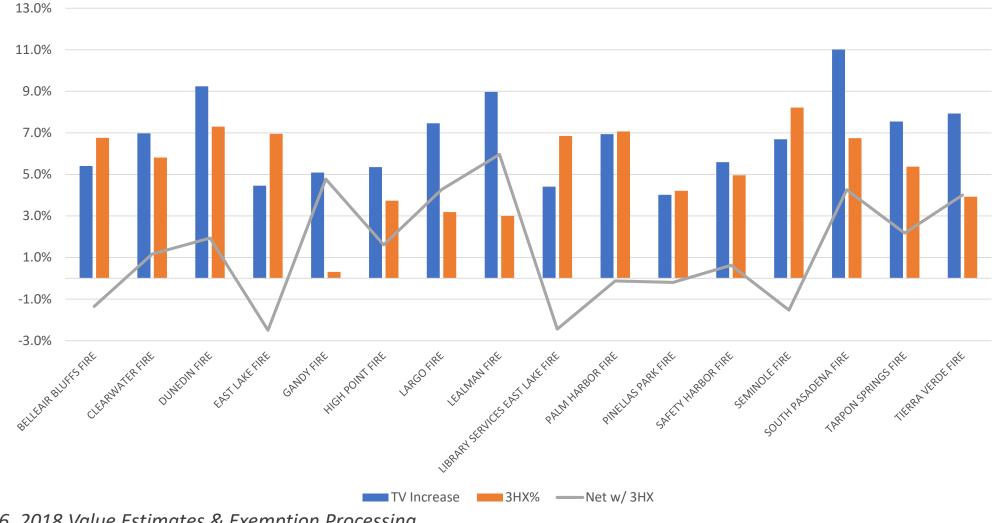

### Impact of 3<sup>rd</sup> \$25k Homestead

2018 Fire District Taxable Value Change & Hypothetical 3HX Impact

Source: June 26, 2018 Value Estimates & Exemption Processing