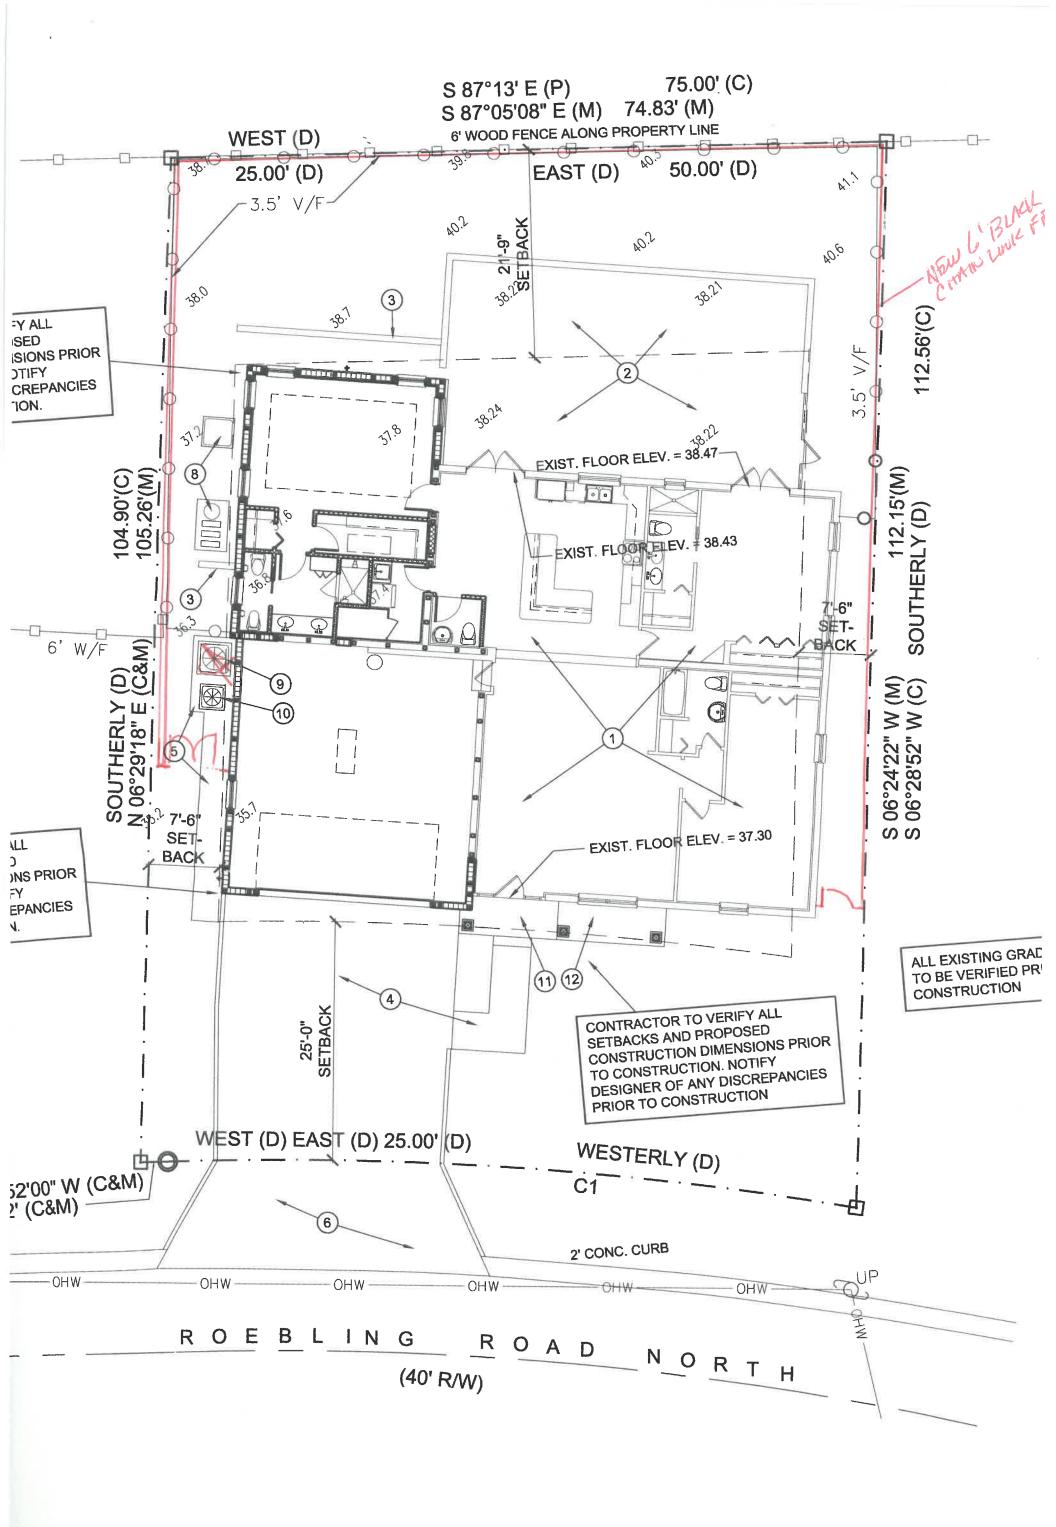

<u>17-0126</u> Variance request for 322 Roebling Road N

Attachments: 322 Roebling Road n 4.24.17

Sec. 74 84. Schedule of dimensional regulations

Variance Application 322 Roebling Rd N

Adams NTA

## **Summary:**

The applicant is requesting a variance which would allow for the minimum 25' foot front yard setback to be reduced by 2' feet, resulting in a 23' foot front yard setback. This variance would allow for the construction of a front porch addition.

322 Roebling Road N Belleair, Florida 33756

The following information is regarding the above referenced variance request.

- I. Existing conditions of land and structure(s):
  - A. Zoning designation: R-1 Single Family Residential
  - B. Original Construction date:
    - 1948
  - C. Structural and other improvements to date:
    - 2017- Addition remodel
  - D. Existing easements: None shown on survey
- II. Proposed request:

The applicant is requesting a variance which would allow for the minimum 25' foot front yard setback to be reduced by 2' feet, resulting in a 23' foot front yard setback. This variance would allow for the construction of a front porch addition.