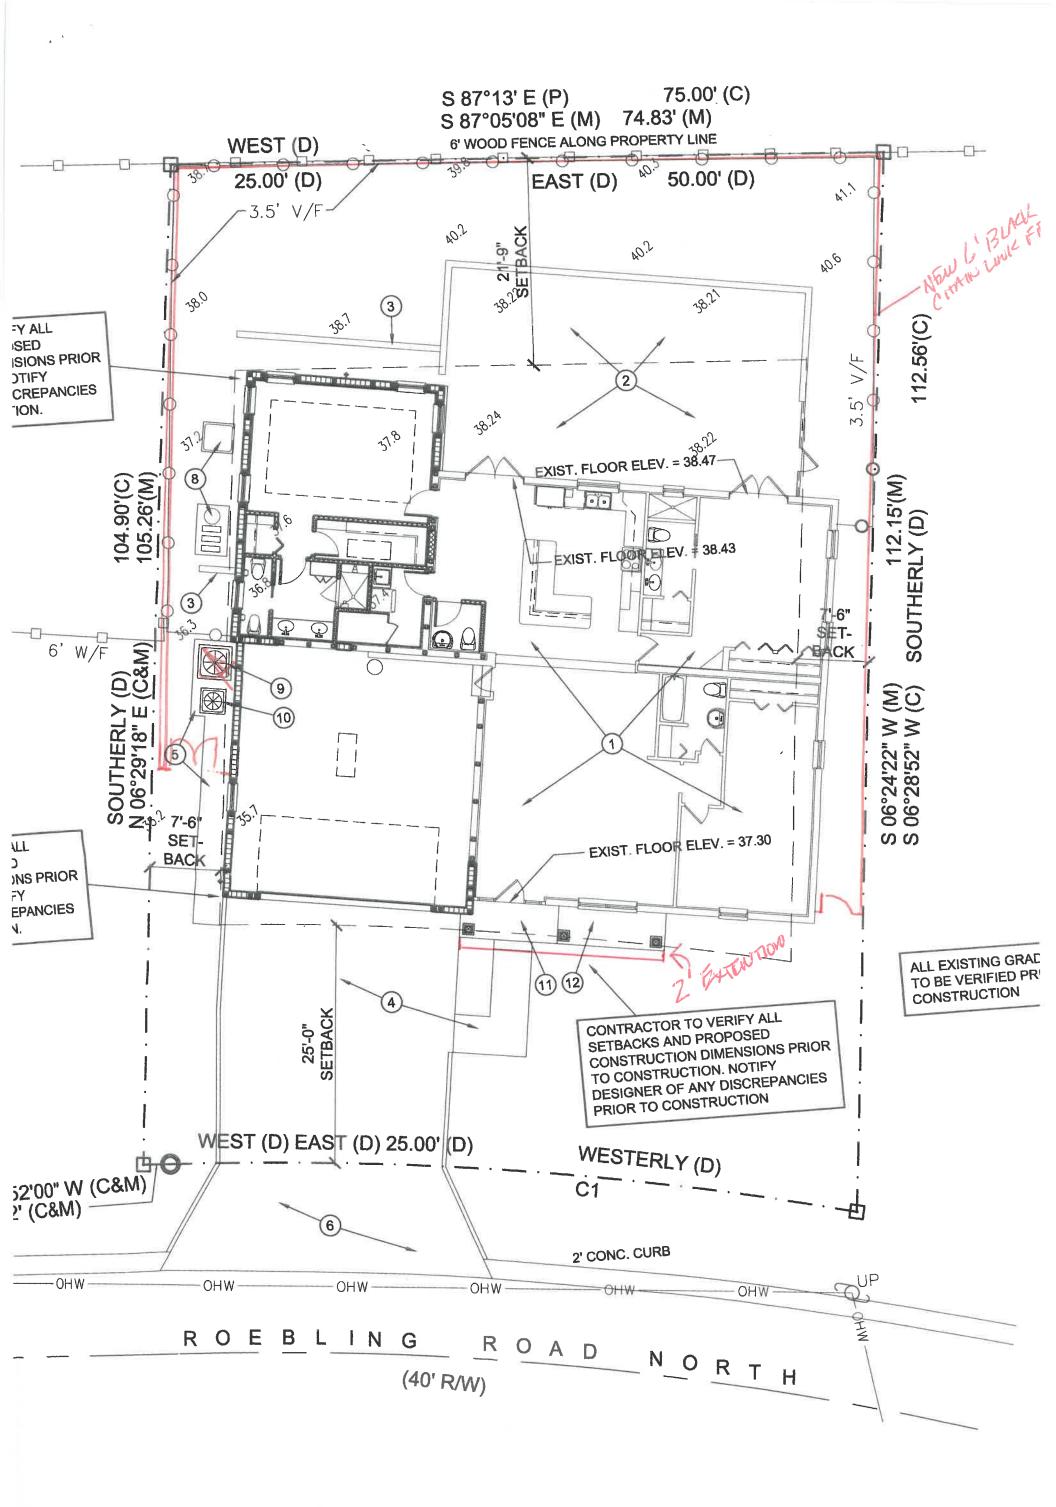

<u>17-0126</u> Variance request for 322 Roebling Road N

Attachments: 322 Roebling Road n 4.24.17

Sec. 74 84. Schedule of dimensional regulations

Variance Application 322 Roebling Rd N

Adams NTA

## **Summary:**

The applicant is requesting a variance which would allow for the minimum 25' foot front yard setback to be reduced by 2' feet, resulting in a 23' foot front yard setback. This variance would allow for the construction of a front porch addition.

322 Roebling Road N Belleair, Florida 33756

The following information is regarding the above referenced variance request.

- I. Existing conditions of land and structure(s):
  - A. Zoning designation: R-1 Single Family Residential
  - B. Original Construction date:
    - 1948
  - C. Structural and other improvements to date:
    - 2017- Addition remodel
  - D. Existing easements: None shown on survey
- II. Proposed request:

The applicant is requesting a variance which would allow for the minimum 25' foot front yard setback to be reduced by 2' feet, resulting in a 23' foot front yard setback. This variance would allow for the construction of a front porch addition.