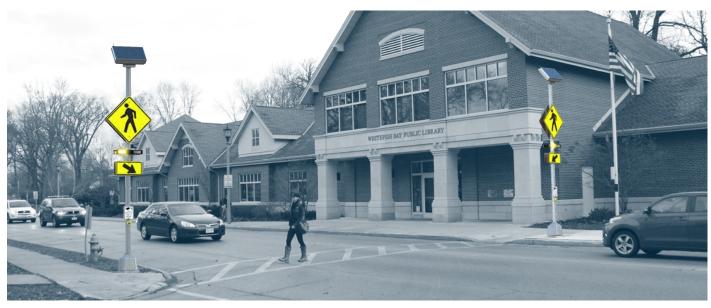

## RRFB: RECTANGULAR RAPID FLASHING BEACONS

A step above the industry standard, TAPCO RRFB light bars are extra-large rectangular rapid flashing beacons, making them highly visible to drivers approaching pedestrian crosswalks.

#### **PROVEN RESULTS**

Increases driver yield rates by as much as 90%\*