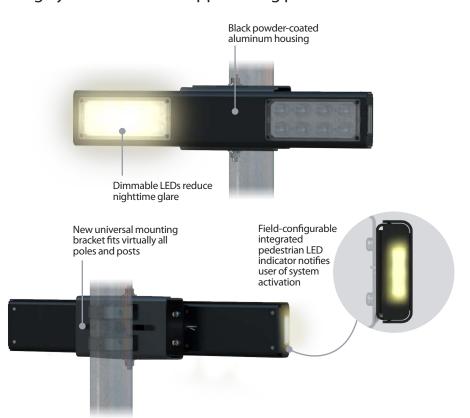

## RRFB: RECTANGULAR RAPID FLASHING BEACONS

A step above the industry standard, TAPCO RRFB light bars are extra-large rectangular rapid flashing beacons, making them highly visible to drivers approaching pedestrian crosswalks.

#### **FHWA-COMPLIANT (IA-21)**

Utilizes the WW+S flash pattern and meets SAE J595 Class 1 brightness and 7-inch indicator light spacing as outlined in Interim Approval 21

### **VARIABLE DIMMING**

 LEDs automatically dim based upon ambient light - maintaining optimal LED output and extending battery life