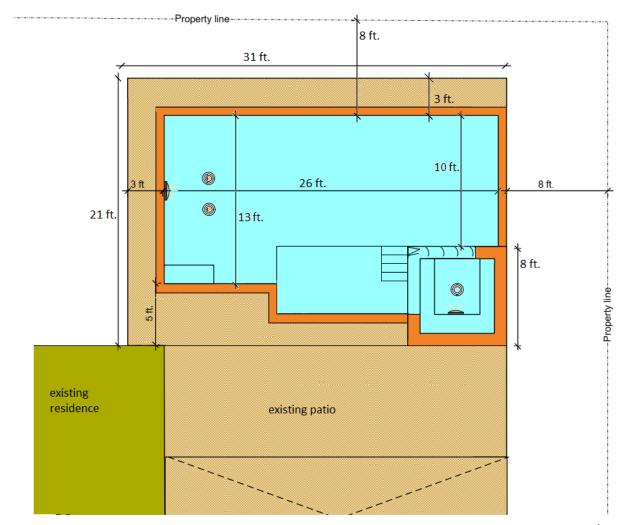

Christine Nicole <cnicole@townofbelleair.net>

Propose

Scott and 12 Evona

Fwd: Pool plan with additional measurements

1 message

allyfordyoga@gmail.com <allyfordyoga@gmail.com> To: Christine Nicole <cnicole@townofbelleair.net> Cc: Scott Ipad <scurtisford@yahoo.com>

Hi Christine,

Just forwarding another drawing with additional dimensions if needed since that was a question that came up on the call Monday.

Thanks so much to you and JP for all your help!

In peace,

Ally Ford cell: 727-599-8867

Begin forwarded message:

From: Scott Ford <scurtisford@yahoo.com> Date: September 16, 2020 at 10:14:01 AM EDT To: Ally Ford <Ally@allyford.com> Subject: Pool plan with additional measurements

I added some more measurements. Maybe you could forward it to Christine to include for tomorrow's meeting?