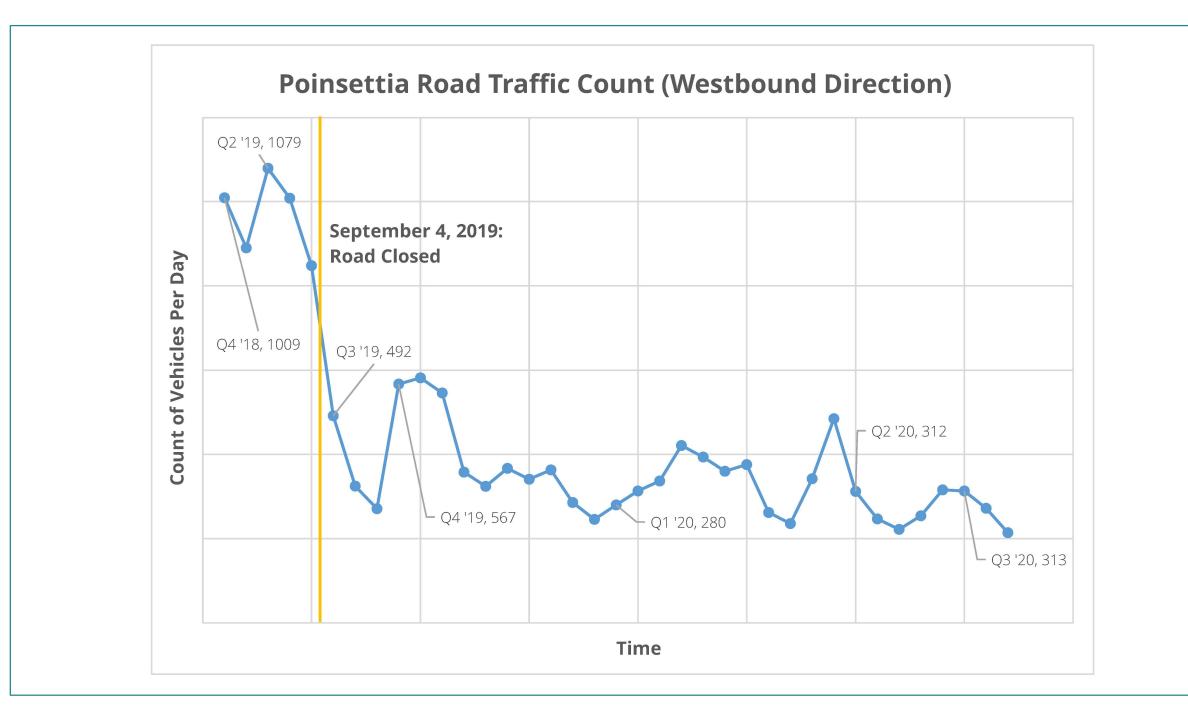

## PROCESS OVERVIEW

- The Town of Belleair has a limited set of data on traffic volume along the 600 block of Poinsettia Road
- This data ranges from December, 2018 to August. 2020
  - o The Poinsettia Road entrance closed on September 4, 2019
- The data includes 37 nonconsecutive days of data taken at random intervals over the past two years

#### TRAFFIC COUNTS FOR CLOSURE OF POINSETTIA ROAD

POINSETTIA ROAD CLOSED SEPTEMBER 4, 2019

LAST UPDATED 9.17.20 | 11:48 AM

| Date (ID)                    | Eastbound and<br>Westbound<br>Count (Y) | Westbound<br>Count | Eastbound<br>Count | Closure Status<br>(0=closed; 1=open) | Q1 (Jan-March)<br>(0=no; 1=yes) | Q2 (April-June)<br>(0=no; 1=yes) | Q3 (July-Sept)<br>(0=no; 1=yes) | Q4 (Oct-Dec)<br>(0=no; 1=yes) | Sunday<br>(0=no; 1=yes) | Monday<br>(0=no; 1=yes) | Tuesday<br>(0=no; 1=yes) | Wednesday<br>(0=no; 1=yes) | Thursday<br>(0=no; 1=yes) | Friday<br>(0=no; 1=yes) | Saturday<br>(0=no; 1=yes) | Weekend<br>(0=no; 1=yes) |
|------------------------------|-----------------------------------------|--------------------|--------------------|--------------------------------------|---------------------------------|----------------------------------|---------------------------------|-------------------------------|-------------------------|-------------------------|--------------------------|----------------------------|---------------------------|-------------------------|---------------------------|--------------------------|
| Saturday, December 8, 2018   | 2286                                    | 1009               | 1277               | 1                                    | 0                               | 0                                | 0                               | 1                             | 0                       | 0                       | 0                        | 0                          | 0                         | 0                       | 1                         | 1                        |
| Sunday, December 9, 2018     | 1897                                    | 890                | 1007               | 1                                    | 0                               | 0                                | 0                               | 1                             | 0                       | 1                       | 0                        | 0                          | 0                         | 0                       | 0                         | 0                        |
| Friday, June 7, 2019         | 2480                                    | 1079               | 1401               | 1                                    | 0                               | 1                                | 0                               | 0                             | 0                       | 0                       | 0                        | 0                          | 0                         | 1                       | 0                         | 0                        |
| Saturday, June 8, 2019       | 2093                                    | 1008               | 1085               | 1                                    | 0                               | 1                                | 0                               | 0                             | 0                       | 0                       | 0                        | 0                          | 0                         | 0                       | 1                         | 1                        |
| Sunday, June 9, 2019         | 1747                                    | 848                | 899                | 1                                    | 0                               | 0                                | 1                               | 0                             | 1                       | 0                       | 0                        | 0                          | 0                         | 0                       | 0                         | 1                        |
| Friday, September 13, 2019   | 887                                     | 492                | 395                | 0                                    | 0                               | 0                                | 1                               | 0                             | 0                       | 0                       | 0                        | 0                          | 0                         | 1                       | 0                         | 0                        |
| Saturday, September 14, 2019 | 610                                     | 325                | 285                | 0                                    | 0                               | 0                                | 1                               | 0                             | 0                       | 0                       | 0                        | 0                          | 0                         | 0                       | 1                         | 1                        |
| Sunday, September 15, 2019   | 512                                     | 271                | 241                | 0                                    | 0                               | 0                                | 1                               | 0                             | 1                       | 0                       | 0                        | 0                          | 0                         | 0                       | 0                         | 1                        |
| Wednesday, October 23, 2019  | 980                                     | 567                | 413                | 0                                    | 0                               | 0                                | 0                               | 1                             | 0                       | 0                       | 0                        | 1                          | 0                         | 0                       | 0                         | 0                        |
| Thursday, October 24, 2019   | 985                                     | 582                | 403                | 0                                    | 0                               | 0                                | 0                               | 1                             | 0                       | 0                       | 0                        | 0                          | 1                         | 0                       | 0                         | 0                        |
| Friday, October 25, 2019     | 909                                     | 546                | 363                | 0                                    | 0                               | 0                                | 0                               | 1                             | 0                       | 0                       | 0                        | 0                          | 0                         | 1                       | 0                         | 0                        |
| Wednesday, November 6, 2019  | 785                                     | 358                | 427                | 0                                    | 0                               | 0                                | 0                               | 1                             | 0                       | 0                       | 0                        | 1                          | 0                         | 0                       | 0                         | 0                        |
| Tuesday, December 3, 2019    | 663                                     | 324                | 339                | 0                                    | 0                               | 0                                | 0                               | 1                             | 0                       | 0                       | 1                        | 0                          | 0                         | 0                       | 0                         | 0                        |
| Wednesday, December 4, 2019  | 758                                     | 367                | 391                | 0                                    | 0                               | 0                                | 0                               | 1                             | 0                       | 0                       | 0                        | 1                          | 0                         | 0                       | 0                         | 0                        |
| Thursday, December 5, 2019   | 707                                     | 341                | 366                | 0                                    | 0                               | 0                                | 0                               | 1                             | 0                       | 0                       | 0                        | 0                          | 1                         | 0                       | 0                         | 0                        |
| Friday, December 6, 2019     | 746                                     | 363                | 383                | 0                                    | 0                               | 0                                | 0                               | 1                             | 0                       | 0                       | 0                        | 0                          | 0                         | 1                       | 0                         | 0                        |
| Saturday, December 7, 2019   | 583                                     | 286                | 297                | 0                                    | 0                               | 0                                | 0                               | 1                             | 0                       | 0                       | 0                        | 0                          | 0                         | 0                       | 1                         | 1                        |
| Sunday, December 8, 2019     | 484                                     | 246                | 238                | 0                                    | 0                               | 0                                | 0                               | 1                             | 1                       | 0                       | 0                        | 0                          | 0                         | 0                       | 0                         | 1                        |
| Saturday, January 11, 2020   | 568                                     | 280                | 288                | 0                                    | 1                               | 0                                | 0                               | 0                             | 0                       | 0                       | 0                        | 0                          | 0                         | 0                       | 1                         | 1                        |
| Sunday, January 12, 2020     | 618                                     | 313                | 305                | 0                                    | 1                               | 0                                | 0                               | 0                             | 1                       | 0                       | 0                        | 0                          | 0                         | 0                       | 0                         | 1                        |
| Monday, January 13, 2020     | 650                                     | 337                | 313                | 0                                    | 1                               | 0                                | 0                               | 0                             | 0                       | 1                       | 0                        | 0                          | 0                         | 0                       | 0                         | 0                        |
| Tuesday, January 14, 2020    | 786                                     | 421                | 365                | 0                                    | 1                               | 0                                | 0                               | 0                             | 0                       | 0                       | 1                        | 0                          | 0                         | 0                       | 0                         | 0                        |
| Wednesday, January 15, 2020  | 785                                     | 394                | 391                | 0                                    | 1                               | 0                                | 0                               | 0                             | 0                       | 0                       | 0                        | 1                          | 0                         | 0                       | 0                         | 0                        |
| Thursday, March 19, 2020     | 670                                     | 360                | 310                | 0                                    | 1                               | 0                                | 0                               | 0                             | 0                       | 0                       | 0                        | 0                          | 1                         | 0                       | 0                         | 0                        |
| Friday, March 20, 2020       | 717                                     | 376                | 341                | 0                                    | 1                               | 0                                | 0                               | 0                             | 0                       | 0                       | 0                        | 0                          | 0                         | 1                       | 0                         | 0                        |
| Saturday, March 21, 2020     | 487                                     | 262                | 225                | 0                                    | 1                               | 0                                | 0                               | 0                             | 0                       | 0                       | 0                        | 0                          | 0                         | 0                       | 1                         | 1                        |
| Sunday, March 22, 2020       | 464                                     | 236                | 228                | 0                                    | 1                               | 0                                | 0                               | 0                             | 1                       | 0                       | 0                        | 0                          | 0                         | 0                       | 0                         | 1                        |
| Monday, March 23, 2020       | 660                                     | 342                | 318                | 0                                    | 1                               | 0                                | 0                               | 0                             | 0                       | 1                       | 0                        | 0                          | 0                         | 0                       | 0                         | 0                        |
| Tuesday, March 24, 2020      | 840                                     | 485                | 355                | 0                                    | 1                               | 0                                | 0                               | 0                             | 0                       | 0                       | 1                        | 0                          | 0                         | 0                       | 0                         | 0                        |
| Friday, May 8, 2020          | 605                                     | 312                | 293                | 0                                    | 0                               | 1                                | 0                               | 0                             | 0                       | 0                       | 0                        | 0                          | 0                         | 1                       | 0                         | 0                        |
| Saturday, May 9, 2020        | 521                                     | 247                | 274                | 0                                    | 0                               | 1                                | 0                               | 0                             | 0                       | 0                       | 0                        | 0                          | 0                         | 0                       | 1                         | 1                        |
| Sunday, May 10, 2020         | 468                                     | 222                | 246                | 0                                    | 0                               | 1                                | 0                               | 0                             | 1                       | 0                       | 0                        | 0                          | 0                         | 0                       | 0                         | 1                        |
| Monday, May 11, 2020         | 546                                     | 254                | 292                | 0                                    | 0                               | 1                                | 0                               | 0                             | 0                       | 1                       | 0                        | 0                          | 0                         | 0                       | 0                         | 0                        |
| Tuesday, May 12, 2020        | 652                                     | 316                | 336                | 0                                    | 0                               | 1                                | 0                               | 0                             | 0                       | 0                       | 1                        | 0                          | 0                         | 0                       | 0                         | 0                        |
| Friday, August 7, 2020       | 610                                     | 313                | 297                | 0                                    | 0                               | 0                                | 1                               | 0                             | 0                       | 0                       | 0                        | 0                          | 0                         | 1                       | 0                         | 0                        |
| Saturday, August 8, 2020     | 546                                     | 272                | 274                | 0                                    | 0                               | 0                                | 1                               | 0                             | 0                       | 0                       | 0                        | 0                          | 0                         | 0                       | 1                         | 1                        |
| Sunday, August 9, 2020       | 445                                     | 214                | 231                | 0                                    | 0                               | 0                                | 1                               | 0                             | 1                       | 0                       | 0                        | 0                          | 0                         | 0                       | 0                         | 1                        |
| TOTAL                        |                                         |                    |                    | 5                                    | 11                              | 7                                | 7                               | 12                            | 7                       | 4                       | 4                        | 4                          | 3                         | 7                       | 8                         | 15                       |

AVERAGE BEFORE CLOSURE 2101 967 1134

AVERAGE AFTER CLOSURE 664 345 319

AVERAGE DIFFERENCE 1437 622 814

PERCENT CHANGE AFTER CLOSURE -68% -64% -72%

AVERAGE DIFFERNCE BETWEEN EAST AND 167
WESTBOUND 25

MORE CARS/DAY EASTBOUND BEFORE CLOSURE
MORE CARS/DAY WESTBOUND AFTER CLOSURE

# **FINDINGS**

- When the intersection is open, average traffic per day increases by approximately 1500 vehicles
- Traffic tends to decrease by approximately 300 vehicles per day on weekends
- Traffic tends to decrease by approximately 200 vehicles per day on Mondays
- There tends to be more traffic between October and March due to "snowbird season"