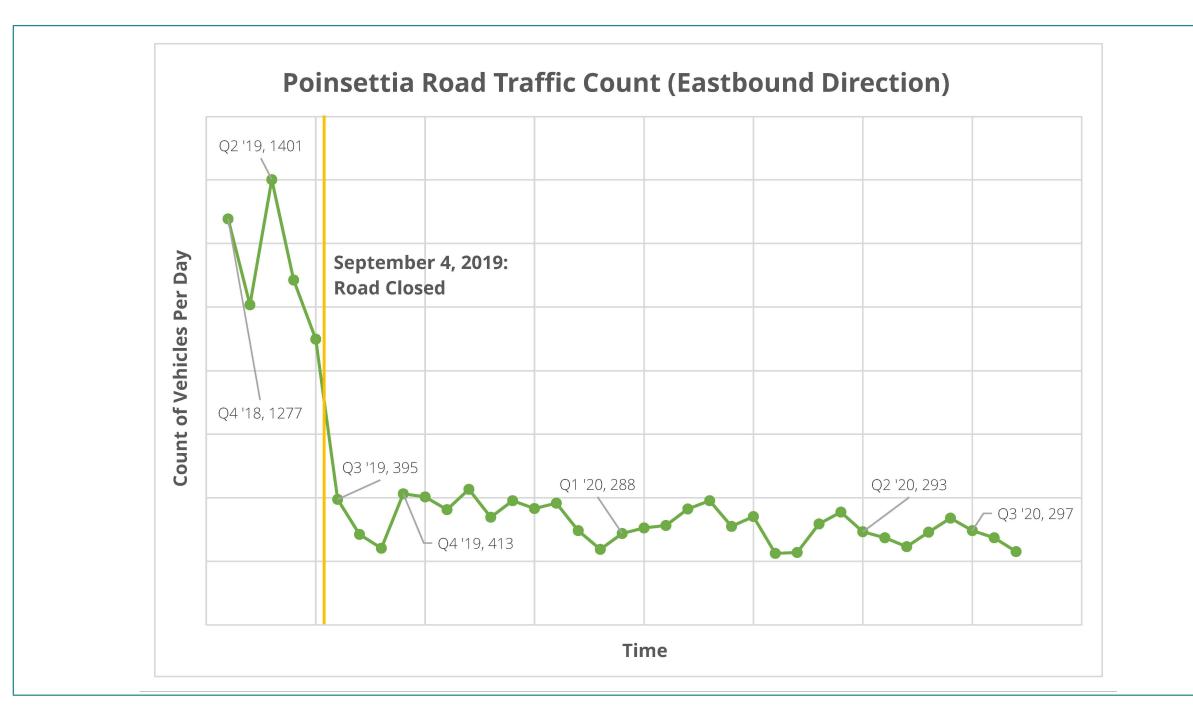

#### TRAFFIC COUNTS FOR CLOSURE OF POINSETTIA ROAD

POINSETTIA ROAD CLOSED SEPTEMBER 4, 2019

LAST UPDATED 9.17.20 | 11:48 AM

| Date (ID)                    | Eastbound and<br>Westbound<br>Count (Y) | Westbound<br>Count | Eastbound<br>Count | Closure Status<br>(0=closed; 1=open) | Q1 (Jan-March)<br>(0=no; 1=yes) | Q2 (April-June)<br>(0=no; 1=yes) | Q3 (July-Sept)<br>(0=no; 1=yes) | Q4 (Oct-Dec)<br>(0=no; 1=yes) | Sunday<br>(0=no; 1=yes) | Monday<br>(0=no; 1=yes) | Tuesday<br>(0=no; 1=yes) | Wednesday<br>(0=no; 1=yes) | Thursday<br>(0=no; 1=yes) | Friday<br>(0=no; 1=yes) | Saturday<br>(0=no; 1=yes) | Weekend<br>(0=no; 1=yes) |
|------------------------------|-----------------------------------------|--------------------|--------------------|--------------------------------------|---------------------------------|----------------------------------|---------------------------------|-------------------------------|-------------------------|-------------------------|--------------------------|----------------------------|---------------------------|-------------------------|---------------------------|--------------------------|
| Saturday, December 8, 2018   | 2286                                    | 1009               | 1277               | 1                                    | 0                               | 0                                | 0                               | 1                             | 0                       | 0                       | 0                        | 0                          | 0                         | 0                       | 1                         | 1                        |
| Sunday, December 9, 2018     | 1897                                    | 890                | 1007               | 1                                    | 0                               | 0                                | 0                               | 1                             | 0                       | 1                       | 0                        | 0                          | 0                         | 0                       | 0                         | 0                        |
| Friday, June 7, 2019         | 2480                                    | 1079               | 1401               | 1                                    | 0                               | 1                                | 0                               | 0                             | 0                       | 0                       | 0                        | 0                          | 0                         | 1                       | 0                         | 0                        |
| Saturday, June 8, 2019       | 2093                                    | 1008               | 1085               | 1                                    | 0                               | 1                                | 0                               | 0                             | 0                       | 0                       | 0                        | 0                          | 0                         | 0                       | 1                         | 1                        |
| Sunday, June 9, 2019         | 1747                                    | 848                | 899                | 1                                    | 0                               | 0                                | 1                               | 0                             | 1                       | 0                       | 0                        | 0                          | 0                         | 0                       | 0                         | 1                        |
| Friday, September 13, 2019   | 887                                     | 492                | 395                | 0                                    | 0                               | 0                                | 1                               | 0                             | 0                       | 0                       | 0                        | 0                          | 0                         | 1                       | 0                         | 0                        |
| Saturday, September 14, 2019 | 610                                     | 325                | 285                | 0                                    | 0                               | 0                                | 1                               | 0                             | 0                       | 0                       | 0                        | 0                          | 0                         | 0                       | 1                         | 1                        |
| Sunday, September 15, 2019   | 512                                     | 271                | 241                | 0                                    | 0                               | 0                                | 1                               | 0                             | 1                       | 0                       | 0                        | 0                          | 0                         | 0                       | 0                         | 1                        |
| Wednesday, October 23, 2019  | 980                                     | 567                | 413                | 0                                    | 0                               | 0                                | 0                               | 1                             | 0                       | 0                       | 0                        | 1                          | 0                         | 0                       | 0                         | 0                        |
| Thursday, October 24, 2019   | 985                                     | 582                | 403                | 0                                    | 0                               | 0                                | 0                               | 1                             | 0                       | 0                       | 0                        | 0                          | 1                         | 0                       | 0                         | 0                        |
| Friday, October 25, 2019     | 909                                     | 546                | 363                | 0                                    | 0                               | 0                                | 0                               | 1                             | 0                       | 0                       | 0                        | 0                          | 0                         | 1                       | 0                         | 0                        |
| Wednesday, November 6, 2019  | 785                                     | 358                | 427                | 0                                    | 0                               | 0                                | 0                               | 1                             | 0                       | 0                       | 0                        | 1                          | 0                         | 0                       | 0                         | 0                        |
| Tuesday, December 3, 2019    | 663                                     | 324                | 339                | 0                                    | 0                               | 0                                | 0                               | 1                             | 0                       | 0                       | 1                        | 0                          | 0                         | 0                       | 0                         | 0                        |
| Wednesday, December 4, 2019  | 758                                     | 367                | 391                | 0                                    | 0                               | 0                                | 0                               | 1                             | 0                       | 0                       | 0                        | 1                          | 0                         | 0                       | 0                         | 0                        |
| Thursday, December 5, 2019   | 707                                     | 341                | 366                | 0                                    | 0                               | 0                                | 0                               | 1                             | 0                       | 0                       | 0                        | 0                          | 1                         | 0                       | 0                         | 0                        |
| Friday, December 6, 2019     | 746                                     | 363                | 383                | 0                                    | 0                               | 0                                | 0                               | 1                             | 0                       | 0                       | 0                        | 0                          | 0                         | 1                       | 0                         | 0                        |
| Saturday, December 7, 2019   | 583                                     | 286                | 297                | 0                                    | 0                               | 0                                | 0                               | 1                             | 0                       | 0                       | 0                        | 0                          | 0                         | 0                       | 1                         | 1                        |
| Sunday, December 8, 2019     | 484                                     | 246                | 238                | 0                                    | 0                               | 0                                | 0                               | 1                             | 1                       | 0                       | 0                        | 0                          | 0                         | 0                       | 0                         | 1                        |
| Saturday, January 11, 2020   | 568                                     | 280                | 288                | 0                                    | 1                               | 0                                | 0                               | 0                             | 0                       | 0                       | 0                        | 0                          | 0                         | 0                       | 1                         | 1                        |
| Sunday, January 12, 2020     | 618                                     | 313                | 305                | 0                                    | 1                               | 0                                | 0                               | 0                             | 1                       | 0                       | 0                        | 0                          | 0                         | 0                       | 0                         | 1                        |
| Monday, January 13, 2020     | 650                                     | 337                | 313                | 0                                    | 1                               | 0                                | 0                               | 0                             | 0                       | 1                       | 0                        | 0                          | 0                         | 0                       | 0                         | 0                        |
| Tuesday, January 14, 2020    | 786                                     | 421                | 365                | 0                                    | 1                               | 0                                | 0                               | 0                             | 0                       | 0                       | 1                        | 0                          | 0                         | 0                       | 0                         | 0                        |
| Wednesday, January 15, 2020  | 785                                     | 394                | 391                | 0                                    | 1                               | 0                                | 0                               | 0                             | 0                       | 0                       | 0                        | 1                          | 0                         | 0                       | 0                         | 0                        |
| Thursday, March 19, 2020     | 670                                     | 360                | 310                | 0                                    | 1                               | 0                                | 0                               | 0                             | 0                       | 0                       | 0                        | 0                          | 1                         | 0                       | 0                         | 0                        |
| Friday, March 20, 2020       | 717                                     | 376                | 341                | 0                                    | 1                               | 0                                | 0                               | 0                             | 0                       | 0                       | 0                        | 0                          | 0                         | 1                       | 0                         | 0                        |
| Saturday, March 21, 2020     | 487                                     | 262                | 225                | 0                                    | 1                               | 0                                | 0                               | 0                             | 0                       | 0                       | 0                        | 0                          | 0                         | 0                       | 1                         | 1                        |
| Sunday, March 22, 2020       | 464                                     | 236                | 228                | 0                                    | 1                               | 0                                | 0                               | 0                             | 1                       | 0                       | 0                        | 0                          | 0                         | 0                       | 0                         | 1                        |
| Monday, March 23, 2020       | 660                                     | 342                | 318                | 0                                    | 1                               | 0                                | 0                               | 0                             | 0                       | 1                       | 0                        | 0                          | 0                         | 0                       | 0                         | 0                        |
| Tuesday, March 24, 2020      | 840                                     | 485                | 355                | 0                                    | 1                               | 0                                | 0                               | 0                             | 0                       | 0                       | 1                        | 0                          | 0                         | 0                       | 0                         | 0                        |
| Friday, May 8, 2020          | 605                                     | 312                | 293                | 0                                    | 0                               | 1                                | 0                               | 0                             | 0                       | 0                       | 0                        | 0                          | 0                         | 1                       | 0                         | 0                        |
| Saturday, May 9, 2020        | 521                                     | 247                | 274                | 0                                    | 0                               | 1                                | 0                               | 0                             | 0                       | 0                       | 0                        | 0                          | 0                         | 0                       | 1                         | 1                        |
| Sunday, May 10, 2020         | 468                                     | 222                | 246                | 0                                    | 0                               | 1                                | 0                               | 0                             | 1                       | 0                       | 0                        | 0                          | 0                         | 0                       | 0                         | 1                        |
| Monday, May 11, 2020         | 546                                     | 254                | 292                | 0                                    | 0                               | 1                                | 0                               | 0                             | 0                       | 1                       | 0                        | 0                          | 0                         | 0                       | 0                         | 0                        |
| Tuesday, May 12, 2020        | 652                                     | 316                | 336                | 0                                    | 0                               | 1                                | 0                               | 0                             | 0                       | 0                       | 1                        | 0                          | 0                         | 0                       | 0                         | 0                        |
| Friday, August 7, 2020       | 610                                     | 313                | 297                | 0                                    | 0                               | 0                                | 1                               | 0                             | 0                       | 0                       | 0                        | 0                          | 0                         | 1                       | 0                         | 0                        |
| Saturday, August 8, 2020     | 546                                     | 272                | 274                | 0                                    | 0                               | 0                                | 1                               | 0                             | 0                       | 0                       | 0                        | 0                          | 0                         | 0                       | 1                         | 1                        |
| Sunday, August 9, 2020       | 445                                     | 214                | 231                | 0                                    | 0                               | 0                                | 1                               | 0                             | 1                       | 0                       | 0                        | 0                          | 0                         | 0                       | 0                         | 1                        |
| TOTAL                        |                                         |                    |                    | 5                                    | 11                              | 7                                | 7                               | 12                            | 7                       | 4                       | 4                        | 4                          | 3                         | 7                       | 8                         | 15                       |

AVERAGE BEFORE CLOSURE 2101 967 1134

AVERAGE AFTER CLOSURE 664 345 319

AVERAGE DIFFERENCE 1437 622 814

PERCENT CHANGE AFTER CLOSURE -68% -64% -72%

AVERAGE DIFFERNCE BETWEEN EAST AND 167
WESTBOUND 25

MORE CARS/DAY EASTBOUND BEFORE CLOSURE
MORE CARS/DAY WESTBOUND AFTER CLOSURE

# **FINDINGS**

- When the intersection is open, average traffic per day increases by approximately 1500 vehicles
- Traffic tends to decrease by approximately 300 vehicles per day on weekends
- Traffic tends to decrease by approximately 200 vehicles per day on Mondays
- There tends to be more traffic between October and March due to "snowbird season"