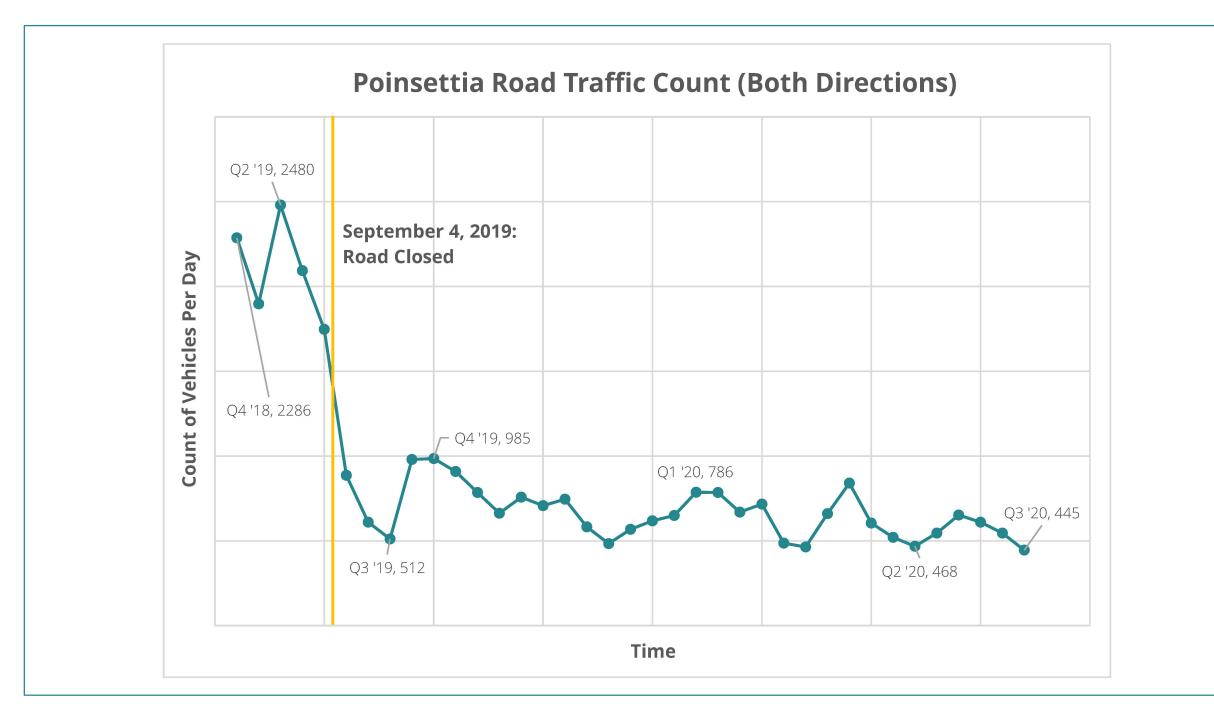

## PROCESS OVERVIEW

- The Town of Belleair has a limited set of data on traffic volume along the 600 block of Poinsettia Road
- This data ranges from December, 2018 to August. 2020
  - o The Poinsettia Road entrance closed on September 4, 2019
- The data includes 37 nonconsecutive days of data taken at random intervals over the past two years

#### TRAFFIC COUNTS FOR CLOSURE OF POINSETTIA ROAD

POINSETTIA ROAD CLOSED SEPTEMBER 4, 2019

LAST UPDATED 9.17.20 | 11:48 AM

| Date (ID)                    | Eastbound and<br>Westbound<br>Count (Y) | Westbound<br>Count | Eastbound<br>Count | Closure Status<br>(0=closed; 1=open) | Q1 (Jan-March)<br>(0=no; 1=yes) | Q2 (April-June)<br>(0=no; 1=yes) | Q3 (July-Sept)<br>(0=no; 1=yes) | Q4 (Oct-Dec)<br>(0=no; 1=yes) | Sunday<br>(0=no; 1=yes) | Monday<br>(0=no; 1=yes) | Tuesday<br>(0=no; 1=yes) | Wednesday<br>(0=no; 1=yes) | Thursday<br>(0=no; 1=yes) | Friday<br>(0=no; 1=yes) | Saturday<br>(0=no; 1=yes) | Weekend<br>(0=no; 1=yes) |
|------------------------------|-----------------------------------------|--------------------|--------------------|--------------------------------------|---------------------------------|----------------------------------|---------------------------------|-------------------------------|-------------------------|-------------------------|--------------------------|----------------------------|---------------------------|-------------------------|---------------------------|--------------------------|
| Saturday, December 8, 2018   | 2286                                    | 1009               | 1277               | 1                                    | 0                               | 0                                | 0                               | 1                             | 0                       | 0                       | 0                        | 0                          | 0                         | 0                       | 1                         | 1                        |
| Sunday, December 9, 2018     | 1897                                    | 890                | 1007               | 1                                    | 0                               | 0                                | 0                               | 1                             | 0                       | 1                       | 0                        | 0                          | 0                         | 0                       | 0                         | 0                        |
| Friday, June 7, 2019         | 2480                                    | 1079               | 1401               | 1                                    | 0                               | 1                                | 0                               | 0                             | 0                       | 0                       | 0                        | 0                          | 0                         | 1                       | 0                         | 0                        |
| Saturday, June 8, 2019       | 2093                                    | 1008               | 1085               | 1                                    | 0                               | 1                                | 0                               | 0                             | 0                       | 0                       | 0                        | 0                          | 0                         | 0                       | 1                         | 1                        |
| Sunday, June 9, 2019         | 1747                                    | 848                | 899                | 1                                    | 0                               | 0                                | 1                               | 0                             | 1                       | 0                       | 0                        | 0                          | 0                         | 0                       | 0                         | 1                        |
| Friday, September 13, 2019   | 887                                     | 492                | 395                | 0                                    | 0                               | 0                                | 1                               | 0                             | 0                       | 0                       | 0                        | 0                          | 0                         | 1                       | 0                         | 0                        |
| Saturday, September 14, 2019 | 610                                     | 325                | 285                | 0                                    | 0                               | 0                                | 1                               | 0                             | 0                       | 0                       | 0                        | 0                          | 0                         | 0                       | 1                         | 1                        |
| Sunday, September 15, 2019   | 512                                     | 271                | 241                | 0                                    | 0                               | 0                                | 1                               | 0                             | 1                       | 0                       | 0                        | 0                          | 0                         | 0                       | 0                         | 1                        |
| Wednesday, October 23, 2019  | 980                                     | 567                | 413                | 0                                    | 0                               | 0                                | 0                               | 1                             | 0                       | 0                       | 0                        | 1                          | 0                         | 0                       | 0                         | 0                        |
| Thursday, October 24, 2019   | 985                                     | 582                | 403                | 0                                    | 0                               | 0                                | 0                               | 1                             | 0                       | 0                       | 0                        | 0                          | 1                         | 0                       | 0                         | 0                        |
| Friday, October 25, 2019     | 909                                     | 546                | 363                | 0                                    | 0                               | 0                                | 0                               | 1                             | 0                       | 0                       | 0                        | 0                          | 0                         | 1                       | 0                         | 0                        |
| Wednesday, November 6, 2019  | 785                                     | 358                | 427                | 0                                    | 0                               | 0                                | 0                               | 1                             | 0                       | 0                       | 0                        | 1                          | 0                         | 0                       | 0                         | 0                        |
| Tuesday, December 3, 2019    | 663                                     | 324                | 339                | 0                                    | 0                               | 0                                | 0                               | 1                             | 0                       | 0                       | 1                        | 0                          | 0                         | 0                       | 0                         | 0                        |
| Wednesday, December 4, 2019  | 758                                     | 367                | 391                | 0                                    | 0                               | 0                                | 0                               | 1                             | 0                       | 0                       | 0                        | 1                          | 0                         | 0                       | 0                         | 0                        |
| Thursday, December 5, 2019   | 707                                     | 341                | 366                | 0                                    | 0                               | 0                                | 0                               | 1                             | 0                       | 0                       | 0                        | 0                          | 1                         | 0                       | 0                         | 0                        |
| Friday, December 6, 2019     | 746                                     | 363                | 383                | 0                                    | 0                               | 0                                | 0                               | 1                             | 0                       | 0                       | 0                        | 0                          | 0                         | 1                       | 0                         | 0                        |
| Saturday, December 7, 2019   | 583                                     | 286                | 297                | 0                                    | 0                               | 0                                | 0                               | 1                             | 0                       | 0                       | 0                        | 0                          | 0                         | 0                       | 1                         | 1                        |
| Sunday, December 8, 2019     | 484                                     | 246                | 238                | 0                                    | 0                               | 0                                | 0                               | 1                             | 1                       | 0                       | 0                        | 0                          | 0                         | 0                       | 0                         | 1                        |
| Saturday, January 11, 2020   | 568                                     | 280                | 288                | 0                                    | 1                               | 0                                | 0                               | 0                             | 0                       | 0                       | 0                        | 0                          | 0                         | 0                       | 1                         | 1                        |
| Sunday, January 12, 2020     | 618                                     | 313                | 305                | 0                                    | 1                               | 0                                | 0                               | 0                             | 1                       | 0                       | 0                        | 0                          | 0                         | 0                       | 0                         | 1                        |
| Monday, January 13, 2020     | 650                                     | 337                | 313                | 0                                    | 1                               | 0                                | 0                               | 0                             | 0                       | 1                       | 0                        | 0                          | 0                         | 0                       | 0                         | 0                        |
| Tuesday, January 14, 2020    | 786                                     | 421                | 365                | 0                                    | 1                               | 0                                | 0                               | 0                             | 0                       | 0                       | 1                        | 0                          | 0                         | 0                       | 0                         | 0                        |
| Wednesday, January 15, 2020  | 785                                     | 394                | 391                | 0                                    | 1                               | 0                                | 0                               | 0                             | 0                       | 0                       | 0                        | 1                          | 0                         | 0                       | 0                         | 0                        |
| Thursday, March 19, 2020     | 670                                     | 360                | 310                | 0                                    | 1                               | 0                                | 0                               | 0                             | 0                       | 0                       | 0                        | 0                          | 1                         | 0                       | 0                         | 0                        |
| Friday, March 20, 2020       | 717                                     | 376                | 341                | 0                                    | 1                               | 0                                | 0                               | 0                             | 0                       | 0                       | 0                        | 0                          | 0                         | 1                       | 0                         | 0                        |
| Saturday, March 21, 2020     | 487                                     | 262                | 225                | 0                                    | 1                               | 0                                | 0                               | 0                             | 0                       | 0                       | 0                        | 0                          | 0                         | 0                       | 1                         | 1                        |
| Sunday, March 22, 2020       | 464                                     | 236                | 228                | 0                                    | 1                               | 0                                | 0                               | 0                             | 1                       | 0                       | 0                        | 0                          | 0                         | 0                       | 0                         | 1                        |
| Monday, March 23, 2020       | 660                                     | 342                | 318                | 0                                    | 1                               | 0                                | 0                               | 0                             | 0                       | 1                       | 0                        | 0                          | 0                         | 0                       | 0                         | 0                        |
| Tuesday, March 24, 2020      | 840                                     | 485                | 355                | 0                                    | 1                               | 0                                | 0                               | 0                             | 0                       | 0                       | 1                        | 0                          | 0                         | 0                       | 0                         | 0                        |
| Friday, May 8, 2020          | 605                                     | 312                | 293                | 0                                    | 0                               | 1                                | 0                               | 0                             | 0                       | 0                       | 0                        | 0                          | 0                         | 1                       | 0                         | 0                        |
| Saturday, May 9, 2020        | 521                                     | 247                | 274                | 0                                    | 0                               | 1                                | 0                               | 0                             | 0                       | 0                       | 0                        | 0                          | 0                         | 0                       | 1                         | 1                        |
| Sunday, May 10, 2020         | 468                                     | 222                | 246                | 0                                    | 0                               | 1                                | 0                               | 0                             | 1                       | 0                       | 0                        | 0                          | 0                         | 0                       | 0                         | 1                        |
| Monday, May 11, 2020         | 546                                     | 254                | 292                | 0                                    | 0                               | 1                                | 0                               | 0                             | 0                       | 1                       | 0                        | 0                          | 0                         | 0                       | 0                         | 0                        |
| Tuesday, May 12, 2020        | 652                                     | 316                | 336                | 0                                    | 0                               | 1                                | 0                               | 0                             | 0                       | 0                       | 1                        | 0                          | 0                         | 0                       | 0                         | 0                        |
| Friday, August 7, 2020       | 610                                     | 313                | 297                | 0                                    | 0                               | 0                                | 1                               | 0                             | 0                       | 0                       | 0                        | 0                          | 0                         | 1                       | 0                         | 0                        |
| Saturday, August 8, 2020     | 546                                     | 272                | 274                | 0                                    | 0                               | 0                                | 1                               | 0                             | 0                       | 0                       | 0                        | 0                          | 0                         | 0                       | 1                         | 1                        |
| Sunday, August 9, 2020       | 445                                     | 214                | 231                | 0                                    | 0                               | 0                                | 1                               | 0                             | 1                       | 0                       | 0                        | 0                          | 0                         | 0                       | 0                         | 1                        |
| TOTAL                        |                                         |                    |                    | 5                                    | 11                              | 7                                | 7                               | 12                            | 7                       | 4                       | 4                        | 4                          | 3                         | 7                       | 8                         | 15                       |

AVERAGE BEFORE CLOSURE 2101 967 1134

AVERAGE AFTER CLOSURE 664 345 319

AVERAGE DIFFERENCE 1437 622 814

PERCENT CHANGE AFTER CLOSURE -68% -64% -72%

AVERAGE DIFFERNCE BETWEEN EAST AND 167
WESTBOUND 25

MORE CARS/DAY EASTBOUND BEFORE CLOSURE
MORE CARS/DAY WESTBOUND AFTER CLOSURE

# **FINDINGS**

- When the intersection is open, average traffic per day increases by approximately 1500 vehicles
- Traffic tends to decrease by approximately 300 vehicles per day on weekends
- Traffic tends to decrease by approximately 200 vehicles per day on Mondays
- There tends to be more traffic between October and March due to "snowbird season"