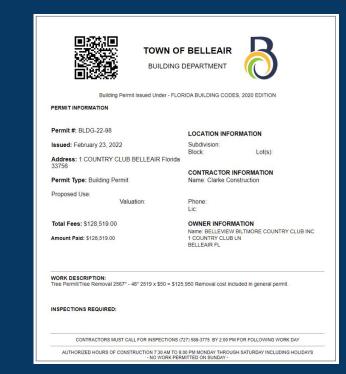

#### Letter from Resident

Attn: Park and Tree Board Town of Belleair, Fl.

The Belleair Country Club, as a part of the renovation of their West Course, removed hundreds of trees. Did they have permission to do so? An individual resident of Belleair is required to obtain permission, and if granted it is hoped that he will replace with another tree. The town treasures its trees. Is the BCC required to replace at least some of the trees they removed (many were live oaks)? The minimum they should replace is in the areas where town roads are adjacent to the course. Those areas are now bare of trees making the course dangerous with stray golf and a distraction to drivers passing by. Are they going to be held accountable?

The Pelican Golf Course is a perfect example of how the renovation should be done. Large numbers of trees and shrubs were planted and the perimeter of the course has no distractions. It is an asset to our town.