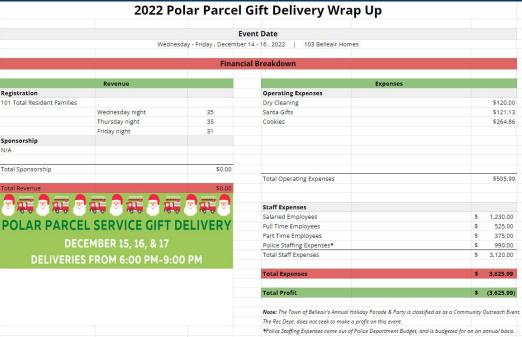

|                                                                                           |                                                                                      |       |                |          |  |
|                           | The second second second                                                                                                 |                                                                                           |                                                                                      |       |                |          |  |

### Santa Hotline / Holiday Parade & Party Wrap Up



Santa called 32 children this year!













# Polar Parcel Gift Delivery Wrap Up













# BCF: Christmas in Doyle Park Wrap Up













### Upcoming BCF Event: Dogs & Donuts

SAVE THE DATE: Saturday, February 11, 2023





## Next Up: Pickleball Tournament Series











# Other Upcoming Leagues & Events

#### Upcoming Belleair Rec Leagues and Events (Month of February):

- 2/2 Youth Basketball Evaluations Begin
  - (please contact Chris Gray at cgray@townofbelleair.net with any questions)
- 2/8 Youth Flag Football Evaluations Begin
  - (please contact Chris Gray at cgray@townofbelleair.net with any questions)
- 2/11 I "Heart" Pickleball Tournament
  - o (please contact Katie Murray at kmurray@townofbelleair.net with any questions)
- **2/18 –** Community-wide Garage Sale
  - (please contact Tucker Jones at tjones@townofbelleair.net with any questions)
- 2/18 Yo