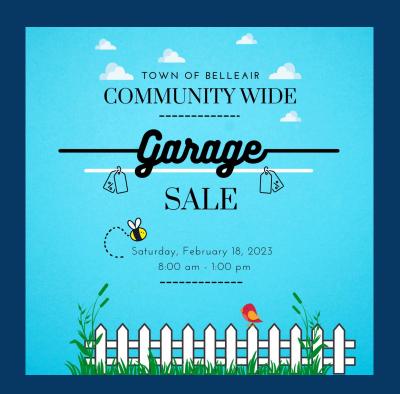

### Upcoming Community-Wide Garage Sale

#### Upcoming Belleair Rec Leagues and Events (Month of February):

- 2/2 Youth Basketball Evaluations Begin
  - (please contact Chris Gray at cgray@townofbelleair.net with any questions)
- 2/8 Youth Flag Football Evaluations Begin
  - (please contact Chris Gray at cgray@townofbelleair.net with any questions)
- 2/11 I "Heart" Pickleball Tournament
  - o (please contact Katie Murray at kmurray@townofbelleair.net with any questions)
- **2/18 –** Community-wide Garage Sale
  - (please contact Tucker Jones at tjones@townofbelleair.net with any questions)
- 2/18 Youth Basketball Spring Season Begins Game 1
- 2/22 Youth Flag Football Spring Season Begins Scrimmage