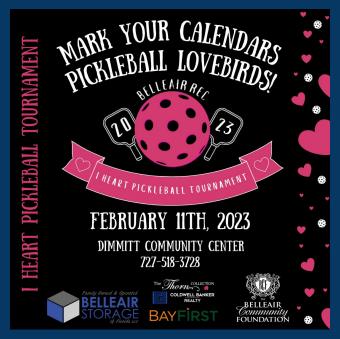

## Next Up: Pickleball Tournament Series

#### Upcoming Belleair Rec Leagues and Events (Month of February):

- 2/2 Youth Basketball Evaluations Begin
  - (please contact Chris Gray at cgray@townofbelleair.net with any questions)
- 2/8 Youth Flag Football Evaluations Begin
  - (please contact Chris Gray at cgray@townofbelleair.net with any questions)
- 2/11 I "Heart" Pickleball Tournament
  - o (please contact Katie Murray at kmurray@townofbelleair.net with any questions)
- **2/18 –** Community-wide Garage Sale
  - (please contact Tucker Jones at tjones@townofbelleair.net with any questions)
- 2/18 Youth Basketball Spring Season Begins Game 1
- 2/22 Youth Flag Football Spring Season Begins Scrimmage