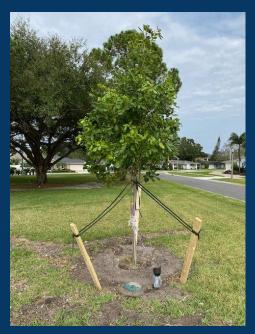

# Pinellas Park Update

- = Resident Input Meeting
- = Tree Trimming
- = 2" Water Line
- = Irrigation
- = Podocarpus
- = Electric
- = Pink Trumpet Tree
- = Additional landscaping around utilities
- = Sidewalks
  - = Amenities and other landscaping
  - = Re-Naming