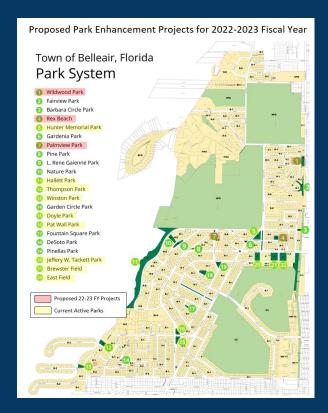

#### Park Updates:

- Pinellas Park Update
- Hallett Park Arborist Report (added as an attachment)
- IRR Tree Impact Study (added as an attachment)
- Letter from Resident (added as an attachment)
- o 2022-2023 Fiscal Year Park Projects
- Athletic Fields
- o Blue Star Memorial
- Remaining Meeting Dates
- Strategic Planning Objectives:
  - Communication, Parks, Recreation & Special Events

# Pinellas Park Update

- = Resident Input Meeting
- = Tree Trimming
- = 2" Water Line
- = Irrigation
- = Podocarpus
- = Electric
- = Pink Trumpet Tree
- = Additional landscaping around utilities
- = Sidewalks
  - = Amenities and other landscaping
  - = Re-Naming