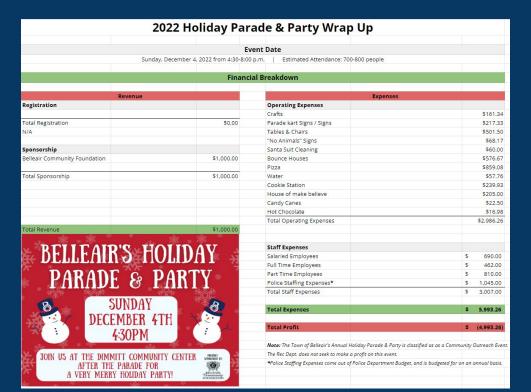

### Santa Hotline / Holiday Parade & Party Wrap Up

Santa called 32 children this year!