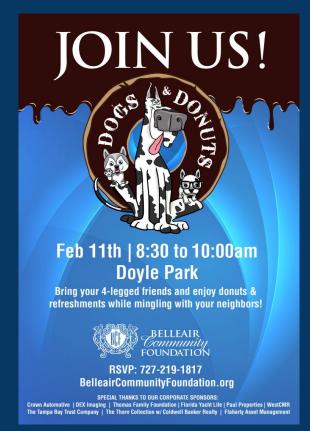

### Upcoming BCF Event: Dogs & Donuts

SAVE THE DATE: Saturday, February 11, 2023