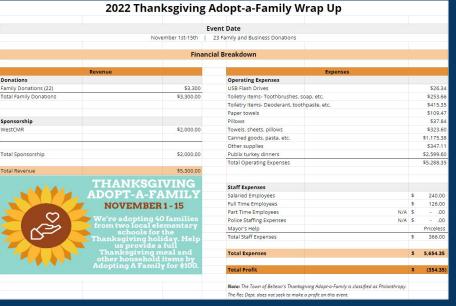

#### Thanksgiving Adopt-a-Family / Socksgiving Wrap Up

Teen Council raised a total

Teen S88 pairs of socks.

Of 588 pairs of go!

|                           | 20                                                                                                                       | 22 Socks                                                                                  | giving Wrap Up                                                                       |       |                |          |  |
|---------------------------|--------------------------------------------------------------------------------------------------------------------------|-------------------------------------------------------------------------------------------|--------------------------------------------------------------------------------------|-------|----------------|----------|--|
|                           |                                                                                                                          | Fv                                                                                        | ent Date                                                                             |       |                |          |  |
|                           | November 1 202                                                                                                           | 3 through Novembe                                                                         | C110, E, C10, E                                                                      | ted   |                |          |  |
|                           | Hovember 1)202                                                                                                           | J till dogit ttovellibe                                                                   | 30, 2023 1 300 pair 3 01 300 k3 00 inco                                              |       |                |          |  |
|                           |                                                                                                                          | Financi                                                                                   | al Breakdown                                                                         |       |                |          |  |
|                           |                                                                                                                          | 7                                                                                         |                                                                                      |       |                |          |  |
| Revenue                   |                                                                                                                          |                                                                                           | Expenses                                                                             |       |                |          |  |
| Registration              |                                                                                                                          |                                                                                           | Operating Expenses                                                                   |       |                |          |  |
| Total Registration        |                                                                                                                          | \$0.00                                                                                    | Total Operating Expenses                                                             |       |                | \$0.00   |  |
|                           |                                                                                                                          |                                                                                           | Staff Expenses                                                                       |       |                |          |  |
|                           |                                                                                                                          |                                                                                           | Salaried Employees                                                                   |       | s              | 90.00    |  |
| Sponsorship               |                                                                                                                          |                                                                                           | Full Time Employees                                                                  |       | 5              | 42.00    |  |
| •                         |                                                                                                                          |                                                                                           | Part Time Employees                                                                  |       | \$             | 15.00    |  |
|                           |                                                                                                                          |                                                                                           | Police Staffing Expenses                                                             | N/A   | 5              | 00       |  |
| Total Sponsorship         |                                                                                                                          | \$0.00                                                                                    | Total Staff Expenses                                                                 |       | \$             | 147.00   |  |
| Total Revenue             |                                                                                                                          | \$0.00                                                                                    | Total Expenses                                                                       |       | s              | 147.00   |  |
|                           |                                                                                                                          |                                                                                           | Total Profit                                                                         |       | s              | (147.00) |  |
|                           |                                                                                                                          |                                                                                           | Note: The Town of Belleair's Teen Council Socksgiving is classified as Philanthropy. |       |                |          |  |
| oocyochune.               |                                                                                                                          | The Rec Dept. does not seek to make a profit on this event.                               |                                                                                      |       |                |          |  |
| SOCKSGIVING NOVEMBER 1-30 |                                                                                                                          | Teen Council set a goal to collect 500 pairs of socks to donate to local charities in the |                                                                                      | honks | giving season. |          |  |
|                           |                                                                                                                          | Teen Council was able to collect 588 pairs of socks this year, surpassing their goal!     |                                                                                      |       |                |          |  |
| over 500 p<br>Thanksgivin | elleair teen council collect<br>pairs of new socks for the<br>ng season! We are collecting<br>ages and genders to donate |                                                                                           |                                                                                      |       |                |          |  |
| to chariti                | ies around the bay area. ced in box at the Iront desk of the rec center. 18 Osceola Rd., Belleair, FL 20756              |                                                                                           |                                                                                      |       |                |          |  |
|                           | SELLEAIR                                                                                                                 |                                                                                           |                                                                                      |       |                |          |  |
|                           | The second second second                                                                                                 |                                                                                           |                                                                                      |       |                |          |  |